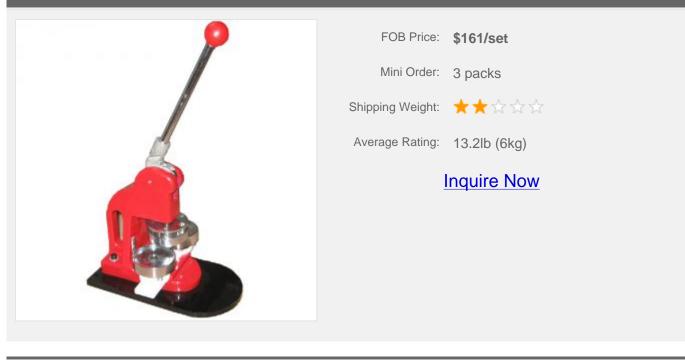

## **Overview**

The badge making machine has a variety of options. By just adding the necessary accessories you can make different badges or keychains. You can print pictures, photos or portraits, put the pictures on the surface of badge; adding coating and then press it with the badge making machine. The finished products are personalized, beautiful and modern.

## **Operation Process:**

- 1. Install the module on the badge making machine
- 2. Put one by one: top of badge, body badge, picture, and film.
- 3. Adjust the module to the right place.
- 4. Press the handle s to join `the` top and bottom of module.
- 5. Remove finished badge.