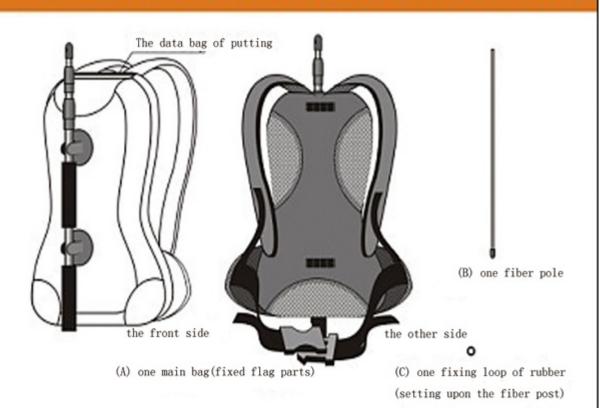

#### Includes:

- 1 Backpack with flag pole
- 1 fiber pole
- 1 fixing loop of rubber

(Including the graphic printing)

## THE INSTALLING DRAWING OF KNAPSACK FLAG BANNER

Unscrew the expansion bend to adjust the height of flag pole and thrust the fiber post, then set the fixing loop of rubber.