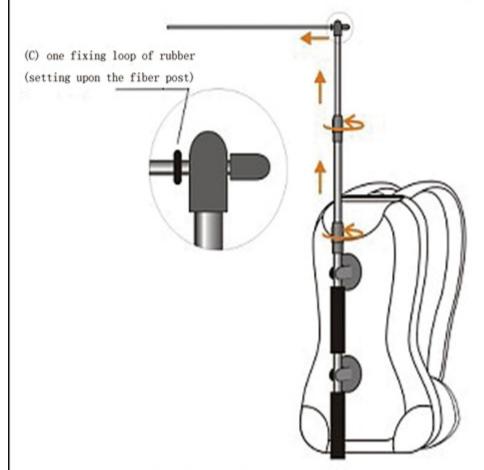

## THE INSTALLING DRAWING OF KNAPSACK FLAG BANNER

Unscrew the expansion bend to adjust the height of flag pole and thrust the fiber post, then set the fixing loop of rubber.