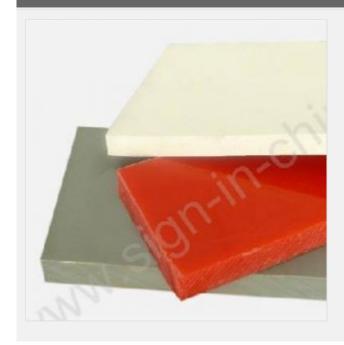

## **B Grade PVC Executive Board/Sheet**

Item Code: CS-PVC-GB-02

FOB Price: \$1,970/ton

Mini Order: 1 ton

Average Rating: Ib (kg)

**Inquire Now** 

## **Overview**

The extrusive PVC rigid board and sheet have very high quality.

And the color of the PVC rigid board/sheet is gray or white; And also be able to produce bright color and beautiful colorized PVC sheet.