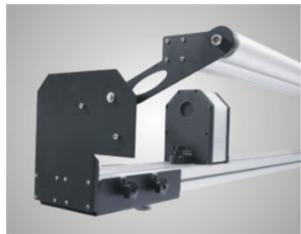

#### **Description:**

- . High-end take-up system with tension control, which not only extends motor's life, but also makes media rolled more neatly. For installation in the front of Mutoh VJ1604 and other photo machines with similar stands.
- . More practical design with sliding channel design and adjustable width. For applications such as: car stickers, textile cloth, paper, wallpaper, etc. Ideal for industrialized production and for aqueous and light solvent ink printing.
- . The bearing weight is 40 kg.

#### **Characteristics:**

- Operating principle: Motor drive with inductive tension bar to control the media rolling.
- Main functions: To tighten paper, cloth and other media.
- Switch control: automatic or manual, internal or external coil switch control.
- **Compatible printers:** Apply to Mutoh VJ16 Series, Epson GS6000, Epson 7700, Epson 9700 (Other models can be customized according to the dimensions provided)