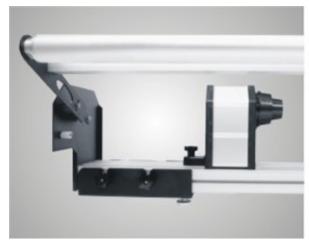

#### **Description:**

- . High-end take-up system with tension control, which not only extends motor's life, but also makes media rolled more neatly. For installation in the front of Mutoh VJ1604 and other photo machines with similar stands.
- . More practical design with sliding channel design and adjustable width. For applications such as: car stickers, textile cloth, paper, wallpaper, etc. Ideal for industrialized production and for aqueous and light solvent ink printing.
- . The bearing weight is 40 kg.

#### **Characteristics:**

- Operating principle: Motor drive with inductive tension bar to control the media rolling.
- Main functions: To tighten paper, cloth and other media.
- Switch control: automatic or manual, internal or external coil switch control.
- **Compatible printers:** Apply to Mutoh VJ16 Series, Epson GS6000, Epson 7700, Epson 9700 (Other models can be customized according to the dimensions provided)