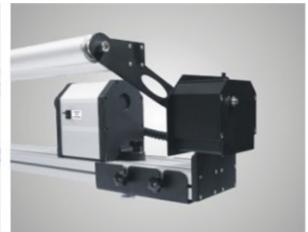

#### **Description:**

- . High-end take-up system with tension control, which not only extends motor's life, but also makes media rolled more neatly. For installation in the front of Mutoh VJ1604 and other photo machines with similar stands.
- . More practical design with sliding channel design and adjustable width. For applications such as: car stickers, textile cloth, paper, wallpaper, etc. Ideal for industrialized production and for aqueous and light solvent ink printing.
- . The bearing weight is 40 kg.

#### **Characteristics:**

- Operating principle: Motor drive with inductive tension bar to control the media rolling.
- Main functions: To tighten paper, cloth and other media.
- Switch control: automatic or manual, internal or external coil switch control.
- **Compatible printers:** Apply to Mutoh VJ16 Series, Epson GS6000, Epson 7700, Epson 9700 (Other models can be customized according to the dimensions provided)