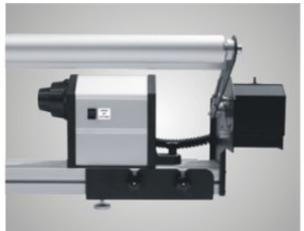

#### **Description:**

- . High-end take-up system with tension control, which not only extends motor's life, but also makes media rolled more neatly. For installation in the front of Mutoh VJ1604 and other photo machines with similar stands.
- . More practical design with sliding channel design and adjustable width. For applications such as: car stickers, textile cloth, paper, wallpaper, etc. Ideal for industrialized production and for aqueous and light solvent ink printing.
- . The bearing weight is 40 kg.

#### **Characteristics:**

- Operating principle: Motor drive with inductive tension bar to control the media rolling.
- Main functions: To tighten paper, cloth and other media.
- Switch control: automatic or manual, internal or external coil switch control.
- **Compatible printers:** Apply to Mutoh VJ16 Series, Epson GS6000, Epson 7700, Epson 9700 (Other models can be customized according to the dimensions provided)