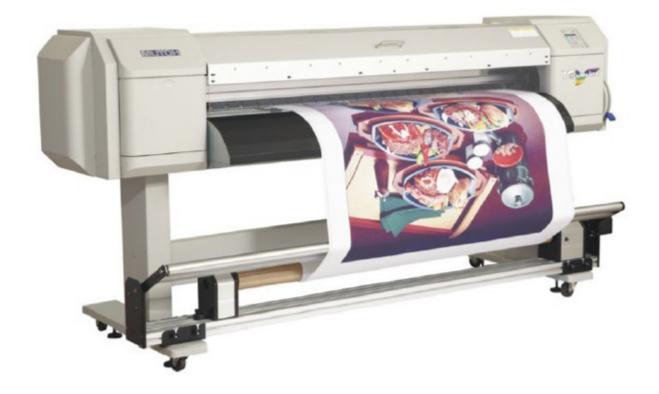

## **Automatic Media Take-up Roller for Mutoh VJ1604**

Item Code: ACC-ROL-084

FOB Price: \$753/set

Mini Order: 1 set

Average Rating: 74.8lb (34kg)

**Inquire Now** 

#### **Characteristics:**

- Operating principle: Motor drive with inductive tension bar to control the media rolling.
- Main functions: To tighten paper, cloth and other media.
- Switch control: automatic or manual, internal or external coil switch control.
- **Compatible printers:** Apply to Mutoh VJ16 Series, Epson GS6000, Epson 7700, Epson 9700 (Other models can be customized according to the dimensions provided)