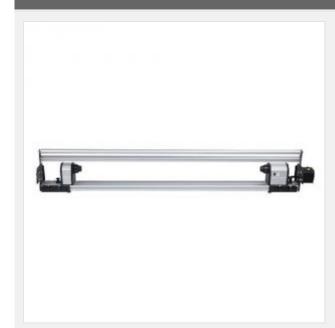

## **Automatic Media Take-up Roller for Mutoh VJ1604**

Item Code: ACC-ROL-084

FOB Price: \$753/set

Mini Order: 1 set

Average Rating: 74.8lb (34kg)

**Inquire Now** 

#### **Description:**

- . High-end take-up system with tension control, which not only extends motor's life, but also makes media rolled more neatly. For installation in the front of Mutoh VJ1604 and other photo machines with similar stands.
- . More practical design with sliding channel design and adjustable width. For applications such as: car stickers, textile cloth, paper, wallpaper, etc. Ideal for industrialized production and for aqueous and light solvent ink printing.
- . The bearing weight is 40 kg.