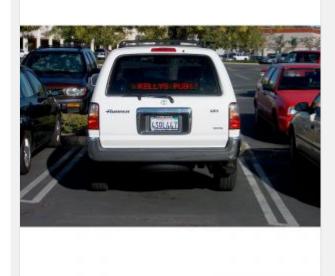

#### **Description:**

The auto LED display, should be used for advertising, publish information or even give a customize presentation of the vehicle owner, etc. With 8 characters in Chinese or 16 characters in English, can be displayed in one line simultaneously. The display speed can be adjusted according to the users requirements.