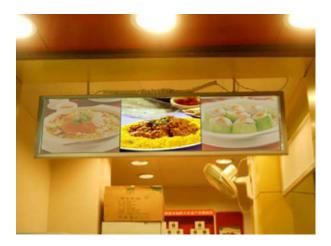

#### **Description:**

This motion light box takes polarized or flash lighting technology to make the rest pictures vivid or realistic. The motion light box has three pictures which can change one by one just like flash.. Different flashing ways show at different times. Motion-picture light box adds value to the whole product.

Light is soft and mild, brightness is very equal, which is very comfortable for eyes.

It's widely used in super market, restaurant, hotel, building wall, subway, shopping mall, airport etc.

The motion light box is creatively designed and shows pictures one by one, which is valuable and displays novelly.