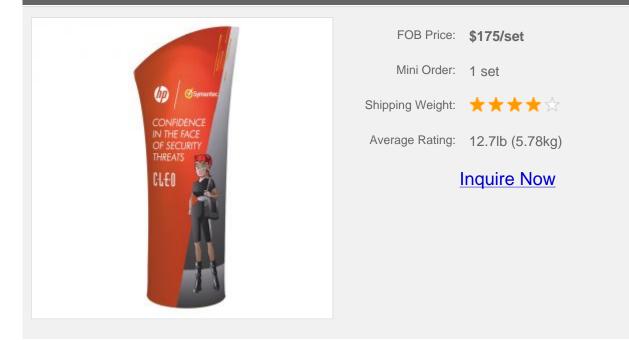

## Allure Fabric Tension Banner Stands-Oblique angle (Graphics Included)

Item Code: SIC-EDF-LDB-02

## **Overview**

Including customized graphic printing Very simple to transport,can combination with LCD holder,sign holder .Tubular framing snaps together in minutes. No additional hardware needed .Full dye-sub fabric graphic .The shelves will give you more space to display products

This stand is a great addition to any trade show presentation. The custom signage goes through a dye-sublimation printing process on high stretch fabric. The resolution is 720 DPI, which results in a brightly colored and detailed exhibit. The stretchy material eliminates wrinkles when pulled taut. This stand is constructed from `an` aluminum tube frame that sets up with a snap of a button. Will be better in combination with the fabric display wall.

## Includes:

.Perfect Fit Collapsible Aluminum Angled Top Frame .Wooden Base .High Resolution Zippered Tension Fabric Graphic .Travel bag

Options: Lighting Kit: \$29/set

LCD Brackets: \$56/set

- two 50 watt halogen light fixtures
- two halogen bulb
- molded carry case

## **Details**

| Material        | Aluminum                         |
|-----------------|----------------------------------|
| Frame Size      | ?33.49"x78.8" H(?85cm x 200cm H) |
| Package Size    | 5.91"x13.79"x21.67"(15X35X55cm)  |
| Shipping Weight | 8.8lb(4kg)                       |