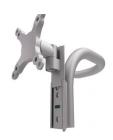

## Includes:

.Perfect Fit Collapsible Aluminum Angled Top Frame .Wooden Base .High Resolution Zippered Tension Fabric Graphic .Travel bag

Options: Lighting Kit: \$29/set

LCD Brackets: \$56/set

- two 50 watt halogen light fixtures
- two halogen bulb
- molded carry case

Supports LCD monitors up to 21 inches.