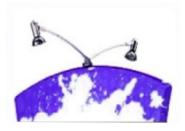

## Includes:

.Perfect Fit Collapsible Aluminum Angled Top Frame .Wooden Base .High Resolution Zippered Tension Fabric Graphic .Travel bag

Options: Lighting Kit: \$29/set

LCD Brackets: \$56/set

- two 50 watt halogen light fixtures
- two halogen bulb
- molded carry case