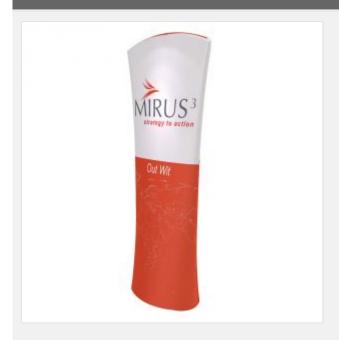

# **Allure Fabric Tension Banner Stands-Arc angle (Graphics Included)**

Item Code: SIC-EDF-LDB-01

FOB Price: \$175/set

Mini Order: 1 set

Average Rating: 12.7lb (5.78kg)

**Inquire Now** 

### **Overview**

.Including customized graphic printing

- .Very simple to transport, can combination with LCD holder, sign holder
- .Tubular framing snaps together in minutes. No additional hardware needed
- .Full dye-sub fabric graphic
- .The shelves will give you more space to display products

This stand is a great addition to any trade show presentation. The custom signage goes through a dye-sublimation printing process on high stretch fabric. The resolution is 720 DPI, which results in a brightly colored and detailed exhibit. The stretchy material eliminates wrinkles when pulled taut. This stand is constructed from `an` aluminum tube frame that sets up with a snap of a button. Will be better in combination with the fabric display wall.

#### Includes:

.Perfect Fit Collapsible Aluminum Angled Top Frame

.Wooden Base

.High Resolution Zippered Tension Fabric Graphic

.Travel bag