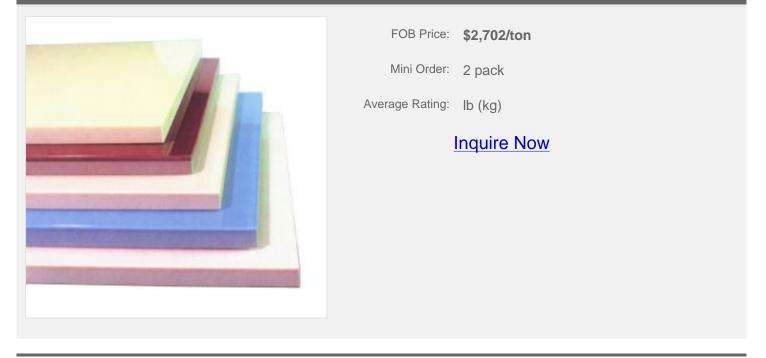

# **ABS Initial Board/Sheet-A**

## **Overview**

ABS (Acrylonitrile, Butadiene (Rubber Modifiers) and Styrene) is part of the styrene family, with tougher, greater rigidity and better impact performance. Typically used internally, however you can add Flame Retardance and UV additives to improve the performance of the base resin.

#### **Product Features :**

- . Excellent Impact & Tensile Strength
- . Good Abrasion Resistance
- . Dimensional stability
- . Excellent thermoforming characteristics.
- . Excellent Low Temperature Performance
- . Cost Effective
- . Solvent Cementable