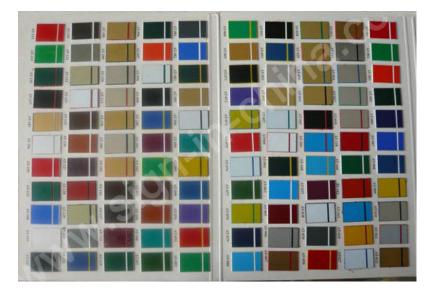

#### More colors:

#### Inspection standard:

- . Surface scratches, spots are defective.
- . Tearing part of the protective film to see whether it fades, if it does, can not be used.
- . Comparing the color difference with a batches of same color plate number, the better the smaller color difference. When the color difference is too large, the sheet can not be used.
- . We can produce sheets of more than 200 colors.