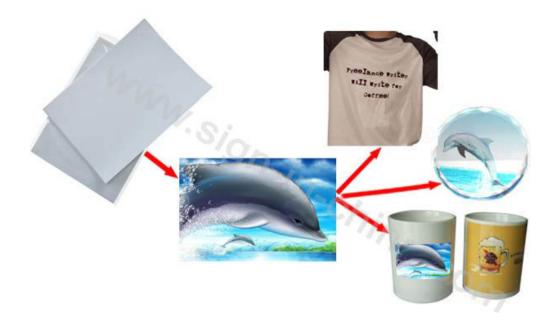

### **Overview**

- . Using Sublimation ink.
- . Printed image by printer with piezo printhead like Epson printer.
- . Widely used for fiber cloth, ceramic mugs and plates, metal sheet, etc.

This special coated transfer paper with coating, and you can get excellent image printed by EPSON pinter with sublimation inks and the ink will trandfer on the printed item totally. It's more colorful and bright, especially suit for the textile(fabric), metal. Special Coated Transfer Paper is used for fiber clothes with light color using sublimation ink, also it is applicable for mugs, caps, plates, etc. We have another available size of A3.