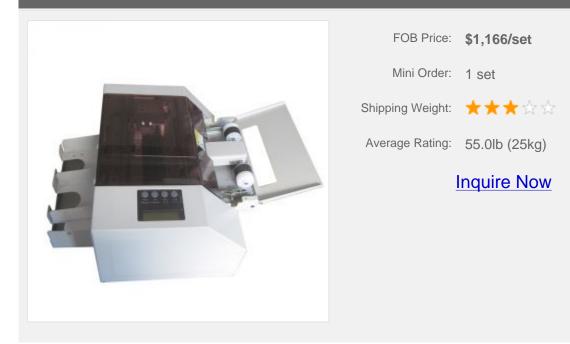

# A4 Size Multi-function Full-auto Card Cutter

#### **Descriptions:**

This full-automatic cutter is used for cutting business card, photos and various of certificate cards, etc. It's durable for the steel blade and the blade could be milled by itself to ensure it will be sharp. This cutter cut business card without rough edges because of its reasonable mechanical structure. It's with multi-adjustment with nice out appearance.

#### **Specifications:**

Paper Size: A4 8.3"\*11.7" (210\*297mm) Cutting Size: 3.3"/3.5"/3.7" (85/89/90)\*1.6"-5.9"(40-150)mm Thickness of Paper: 0.2mm (180g/?)-0.35mm (350g/?) Life-span for the Blade: ?100,000 times Loading of paper: 12pcs Cutting Speed?30pcs/min Dimensions: 16.9"\*15.2"\*8.7" (430\*385\*220mm) Net Weight: 29.8lb (13.5kg)