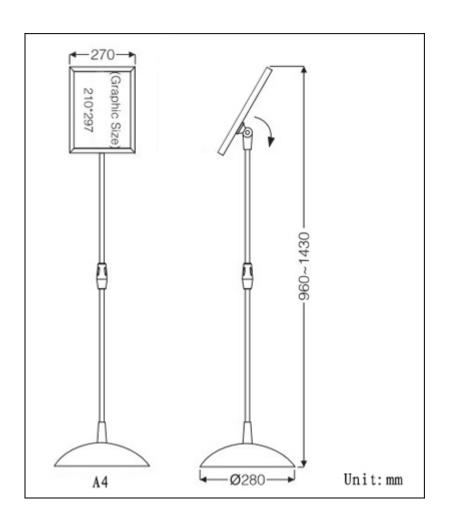

#### **Dimensions:**

Banner Size : A4

Packing Size: 32.3" x 15" x 5.1"/1pc (82x38x13cm/1pc)

G.W./ctn: 14.1lb (6.4kg)