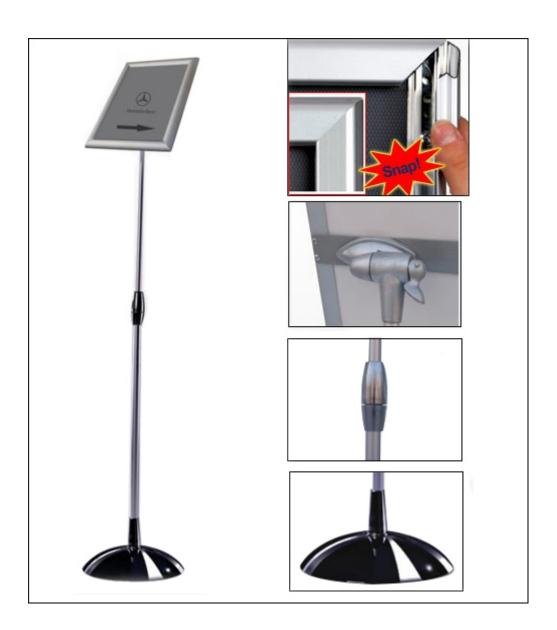

### Features:

- . Light design makes it easy to move.
- .Snap open frame for easy replacement of your graphics.
- .Adjustable features enable user to adjust the height and angle display accordingly.
- .PVC board supports posters, or vinyl letters applied at local sign shops!
- .Excludes cost of graphics.

#### **Description:**

This metal sign frame is designed to direct customers in business lobbies, restaurants and whatever. A poster holder, also known as a menu stand, can be used by retail stores to communicate sales or clearance events. In addition, by passers can't help but stop and take notice of the signage displayed in these stands.