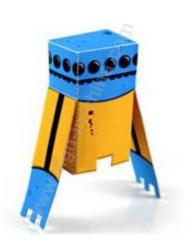

2000.
- USB interface to support offline working.
- This vinyl cutter is standardly equipped with CUTOK Master software, which is practical and easy to use and specially designed for this machine, its main function is contour cutting so you can cut printed graphics along the edge.
- A Windows driver is provided and enables output from `leading` drawing software (e.g. CorelDRAW 12, Adobe Illustrator CS).

#### **Spare Parts:**

Roland blade (30, 45, and 60 degrees): +\$1.5 (common blade) / \$3 (A-grade blade)

Cutting mat: +\$5

Side cover (Pair): +\$17

#### **Warranty and Aftersales Service**

Comprehensive warranty for one year except for spare parts.

24-hour technical support by email or telephone.

User-friendly English manual for machine use and maintenance.

#### Samples:













## **Details**

| Interface              | USB2.0                                             |
|------------------------|----------------------------------------------------|
| Cutter Press           | 60g to 500g (7 levels selectable)                  |
| Max. Cutting Speed     | 0.4"-11.0" (10-280mm)/s ( 7 levels selectable)     |
| Max. Cutting Thickness | Film media 0.1 mm or less in thickness. Kent paper |
| Max. Cutting Width     | 7.5" (190mm)                                       |
| Max. Paper Feed Width  | 8.3 (210mm)                                        |

# **Specifications**

| Paper Feeding Mode       | M-shaped bracket                               |
|--------------------------|------------------------------------------------|
| Driver                   | Stepping mot