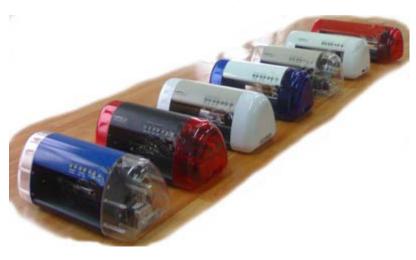

#### The machine comes in seven colors for you to choose from:

Film media 0.1 mm or less thick.

Kent paper (inkjet or laser paper up to 300g/m2).

Drawing paper, postcards, scrapbooking paper.

Inkjet photo paper (not all types of media can be cut).