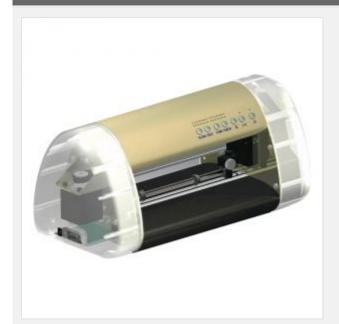

#### **Product Highlights:**

- CPM-CUTOK-A4 vinyl cutter is a small cutting and drawing plotter with a registration mark laser on it, a modern appearance and small size for space saving.
- CPM-CUTOK-A4 is a 9" vinyl cutting mini plotter for sign making.
- High moving precision achieved by Grit-rollers.
- Easy and accurate operation by using the optical function.
- You can draw, cut and kiss-cut shapes around. You can cut cartoon or other Vinyl and polyester sheets for your business and
- CPM-CUTOK series mini vinyl cutter provides you with a personalized selection from `a` variety of colors.
- Two kinds of resolution: 1061dpi or 1000dpi for you to choose from.
- You can change the cutting-knife with a ball pen, to use it as plotting instrument.
- The cutting plotter is powered by a 16V DC adaptor.
- Compatible with Windows VISTA, XP, 2003, 2000.
- USB interface to support offline working.
- This vinyl cutter is standardly equipped with CUTOK Master software, which is practical and easy to use and specially designed for this machine, its main function is contour cutting so you can cut printed graphics along the edge.
- A Windows driver is provided and enables output from `leading` drawing software (e.g. CorelDRAW 12, Adobe Illustrator CS).