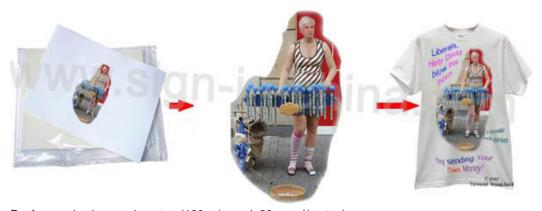

## **Overview**

- . No need inks.
- . Printed images by laser printer.
- .Widely used for T-shirt, pant, cloth with light color made of 100% cotton.

This laser print transfer paper is one of the most popular laser transfer papers on the market. We offer that paper because of its soft feel, and easy to applicate. Those transfer paper works with any kind of laser printing machine. It's applicable for T-shirts, pants,table cloth made of 100% cotton with light color for excellent effects.

#### Notes:

This kind of T-shirt transfer paper is used for transfering light color clothes made of cotton materials. Please use this light T-shirt transfer paper when you want to work on light clothes. Printing image on this transfer paper with normal waterbased pigment ink by any kind of laser printer.