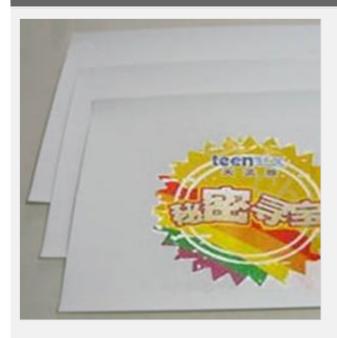

## **Overview**

- . No need inks.
- . Printed images by laser printer.
- .Widely used for T-shirt, pant, cloth with light color made of 100% cotton.

This laser print transfer paper is one of the most popular laser transfer papers on the market. We offer that paper because of its soft feel, and easy to applicate. Those transfer paper works with any kind of laser printing machine. It's applicable for T-shirts, pants,table cloth made of 100% cotton with light color for excellent effects.

#### Notes:

This kind of T-shirt transfer paper is used for transfering light color clothes made of cotton materials. Please use this light T-shirt transfer paper when you want to work on light clothes. Printing image on this transfer paper with normal waterbased pigment ink by any kind of laser printer.