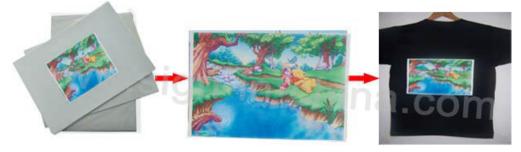

#### . No need inks.

#### .Printed images by laser printer.

#### .Widely used for T-shirt, pant, cloth with light color made of 100% cotton.

This Laser print transfer paper is one of the most popular laser transfer papers on the market. We offer that paper because of its soft feel, and ease of application. Using any model of laser printer to print images on the paper and then transfer any image you like to the T-shirts, pants, table cloth made of 100% cotton with dark color, etc.

#### Notes:

This kind of T-shirt transfer paper is used for transfering dark color clothes made of cotton materials. Please use this dark T-shirt transfer paper when you want to work on dark clothes. Printing image on this transfer paper with normal waterbased pigment ink by any kind of laser printer.