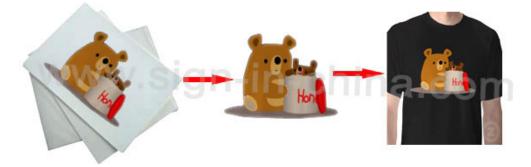

### **Overview**

- . Using waterbased pigment ink.
- .Printed images by inkjet printer or laser printer are both ok.
- .Widely used for T-shirt, pant, cloth with dark color made of 100% cotton.

Our T-shirt Transfer Paper is one of the highest quality of heat transfer papers on the market. This one-step light transfer paper is used to heat transfer images from `any` mode of inkjet printer just like EPSON printer, Mimaki printer using normal water-based inks directly to substrates/garments. This process is not only available but it its quality is very reputable. Our Business supplies strongly recommends this heat transfer paper. Printing images with inkjet printers on the paper and then transfer to the T-shirts made of 100% cotton.

#### Notes

This kind of T-shirt transfer paper is used for transfering clothes made of cotton materials. Please use this dark T-shirt transfer paper when you want to transfer dark clothes. Using EPSON printer with normal waterbased pigment ink to print images on the papers and then transfer the lovely images to T-shirts, pants, cloth, etc made of 100% cotton. This paper is used for 100% cotton fabrics with dark color, such as blue, dark pink, dark blue, etc.