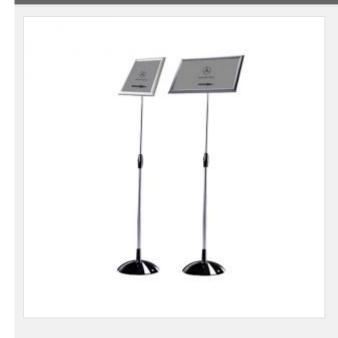

# A3 or A4 Poster Stand

Item Code: SIC-G-402(A3,A4)

FOB Price: \$46.64/pc

Mini Order: 5 packs

Shipping Weight: \* \* \* \* \* \* \*

Average Rating: 17.1lb (7.79kg)

**Inquire Now** 

## **Overview**

- Portable
- Easy to set up
- Fast to change the graphic

### **Description:**

Sign board is used for directions and indications, which is also known as show board. The main structure of this sign board is made of high quality aluminum alloy, and the base is made from `metal` mixed with rubber. The show size is A3 and A4, and the height of the supporting frame can be adjusted as you like.

#### Application

The sign board is the best choice for the business and entertainment occasions, like hotels, malls, supermarkets, bars, stations, etc.

### **Details**

| Package      | 32.3"×15.0"×4.9" (820×380×125mm)/1pc |
|--------------|--------------------------------------|
| Materials    | Aluminum-alloy                       |
| Graphic Size | A3                                   |