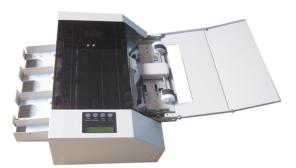

#### **Descriptions:**

This full-automatic cutter is used for cutting business card, photos and various of certificate cards, etc. It's durable for the steel blade and the blade could be milled by itself to ensure it will be sharp. This cutter cut business card without rough edges because of its reasonable mechanical structure. It's with multi-adjustment with nice out appearance.

#### **Characteristics:**

- . Durable blade, it's made of steel blade.
- . Time saving and labor saving.
- . Multi-function full-automatic, it's convenient to use.
- . High Precision, reasonable structure to ensure the card is cut accurately.
- . Electronic eye induction system and microcomputer control.
- . Unique unitary design of longitudinal cutter case, fast to replace.