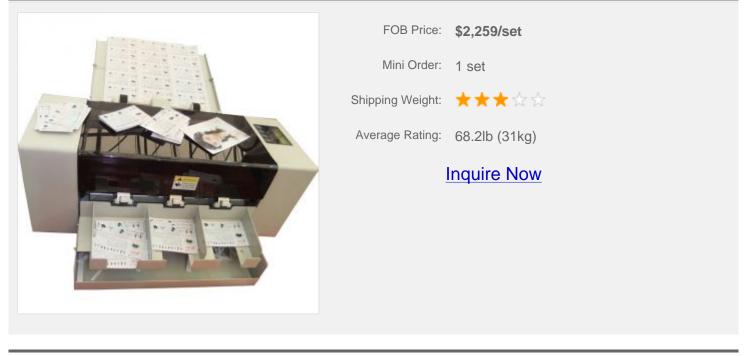

# A3 Size Multi-function Full-auto Card Cutter

#### **Descriptions:**

This full-automatic cutter is used for cutting business card, photos and various of certificate cards, etc. It's durable for the steel blade and the blade could be milled by itself to ensure it will be sharp. This cutter cut business card without rough edges because of its reasonable mechanical structure. It's with multi-adjustment with nice out appearance.

#### **Characteristics:**

- . Durable blade, it's made of steel blade.
- . Time saving and labor saving.
- . Multi-function full-automatic, it's convenient to use.
- . High Precision, reasonable structure to ensure the card is cut accurately.
- . Electronic eye induction system and microcomputer control.
- . Unique unitary design of longitudinal cutter case, fast to replace.