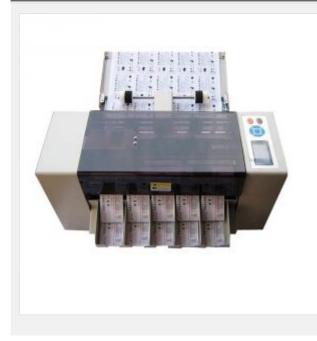

# A3+ Multi-function Full-auto Card Cutter

#### **Descriptions:**

This full-automatic cutter is used for cutting business card, photos and various of certificate cards, etc. It's durable for the steel blade and the blade could be milled by itself to ensure it will be sharp. This cutter cut business card without rough edges because of its reasonable mechanical structure. It's with multi-adjustment with nice out appearance.