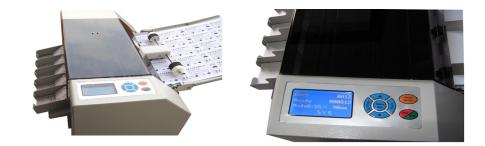

## Overview

- . Durable blade, it's made of steel blade.
- . Time saving and labor saving.
- . Multi-function full-automatic, it's convenient to use.
- . High Precision, reasonable structure to ensure the card is cut accurately.
- . Electronic eye induction system and microcomputer control.
- . Unique unitary design of longitudinal cutter case, fast to replace.

#### **Descriptions:**

This full-automatic cutter is used for cutting business card, photos and various of certificate cards, etc. It's durable for the steel blade and the blade could be milled by itself to ensure it will be sharp. This cutter cut business card without rough edges because of its reasonable mechanical structure. It's with multi-adjustment with nice out appearance.