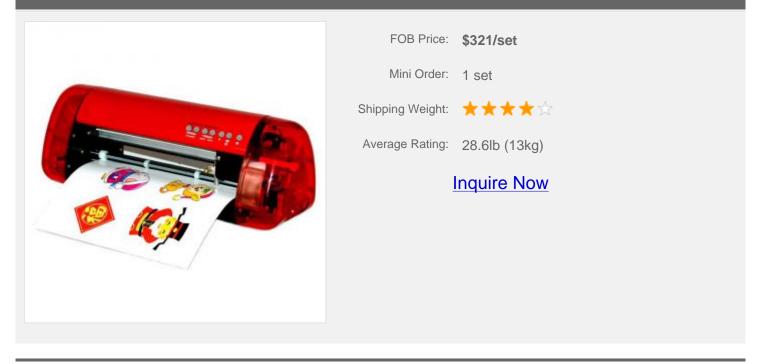

# **A3 Mini Vinyl Cutter Plotter-With Contour Cutting Function**

#### **Product highlights:**

- . CPM-CUTOK-A3 vinyl cutter is a small cutting and drawing plotter with a registration mark laser.
- . It has an innovating design that saves more room.
- . CPM-CUTOK-A3 is a 12" (304.79mm) mini vinyl cutting plotter.
- . High moving precision grit-rolling guaranteed.
- . Optical function, for easier and accurate operation.
- . The vinyl cutting plotter can draw, cut and kiss-cut shapes around of cardboard, vinyl and polyester sheets for several uses.
- . With a variety of colors, CPM-CUTOK series mini vinyl cutter provides you personalized selection, and also there are two kinds of resolution (1,061dpi and 1,000dpi) for your option.
- . You can change the cutting-knife into `ball` pen, then it works as plotting instrument.
- . The cutting plotter is powered by a 16V DC adaptor.
- . Compatible with Windows VISTA, XP, 2003, 2000. USB interface which support offline working.
- . The vinyl cutter is equipped with the CUTOK Master software, especially designed for this machine, which is practical and easy to use. Its main function is contour cutting; it means that you can cut printed graphics along the contour.
- . A Windows driver is provided and enables output from `leading` drawing software (e.g. Corel DRAW 12, Adobe Illustrator CS).