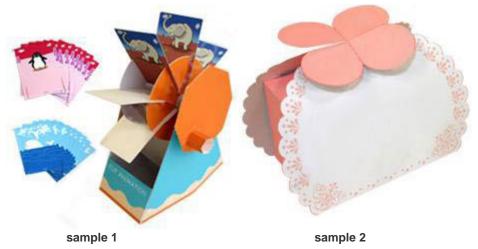

y designed for this machine, which is practical and easy to use. Its main function is contour cutting; it means that you can cut printed graphics along the contour.
- . A Windows driver is provided and enables output from `leading` drawing software (e.g. Corel DRAW 12, Adobe Illustrator CS).

#### Spare parts(to get this extra parts just add the indicated price to the vinyl cutter regular price):

Roland blade (30 degree, 45 degree, and 60 degree): \$1.5(common blade)/\$3(A grade blade) Cutting mat: \$6

Side cover(Pair): \$20

#### Warranty and aftersales service

Warranty for one year, except for the wearing parts.

24-hour technical support by email or phone.

User-friendly English manual, which explains how to operate the machine and the maintenance that it's required.

#### Samples:



### **Details**

| Interface              | USB2.0                                                        |
|------------------------|---------------------------------------------------------------|
| Cutter Press           | 0.lb-1.1lb (60g-500g) (7 levels selectable)                   |
| Max. Cutting Thickness | Film media 0.1 mm or less in thickness. Kent paper            |
| Max. Cutting Speed     | 0.4"-11.0" (10-280mm)/s ( 7 levels selectable)                |
| Max. Cutting Width     | 11.4" (290mm)<br>אראר איז |

# **Specifications**

### Packing Size

| Paper Feeding Mode          | M form bracket                                                                                                                                                                                |
|-----