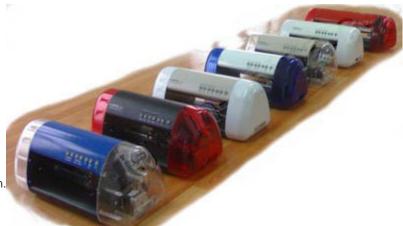

**Media type:** Film media 0.1 mm thick or less. Kent paper (inkjet or laser paper up to 300g/m2). Drawing paper, postcards, scrapbook paper. Inkjet photo paper (not all kind of media can be cut).

The machine has seven colors to choose from.