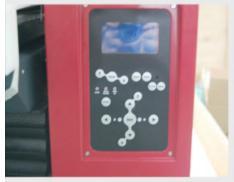

### Details determine the quality

User-friendly control panel

Automated White Ink Circulation System

Print area 320mm 590mm

Water-cooling UV system

Epson Original Main Board2

The maximum printing height of the printer is 17cm