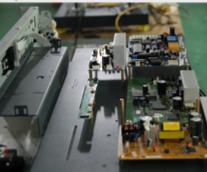

### Details determine the quality

User-friendly control panel

Automated White Ink Circulation System

Print area 320mm 590mm

Water-cooling UV system

Epson Original Main Board2

The maximum printing height of the printer is 17cm

| Print direction            |                 | Bi-Direction                                              |
|----------------------------|-----------------|-----------------------------------------------------------|
| Print speed                |                 | A3(1440dpi)/83s                                           |
| Max. height of object      |                 | 17CM                                                      |
| Max.printing weight        |                 | Lossless Weight: 10KG; Loss: 5% 11-25KG                   |
| Max.printing resoultion    |                 | 5760DPI                                                   |
| Ink tank volume            |                 | 150ML                                                     |
| Ink                        |                 | Environmental UV ink                                      |
| Printhead protection       |                 | Intelligent self-protection system                        |
| Power supply               |                 | 110-220V 50-60HZ 75W                                      |
| Printing interface         |                 | USB2.0/IEEE1394                                           |
| Operation system           |                 | Windows95, 98, NT, 2000, XP, 2003   MAC   Linus           |
| Working Environment        |                 | Temperature 10-35°C relative humidity 20-80RH             |
| LED UV                     | LED UV yetem    | Six levels of adjustable system for different requirement |
|                            | UV Lamp         | 100W                                                      |
|                            | LED UV life pan | 25000h                                                    |
|                            | Software        | Rip software                                              |
| Printer N. Weight/G.Weight |                 | 90KG/110KG                                                |
| Printer / Shipping size    |                 | 900 ×750 ×600mm / 1150 ×1110×830mm                        |
|                            |                 |                                                           |