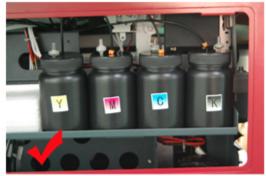

- Other brand printers are expensive.

 The -A3+ LED UV Flatbed Printer adopts the large capacity refillable cartridges.

 Other printers adopt disposable cartridges.

-- The maximum printing height of the -A3+ LED UV Flatbed Printer is 17cm.

150ml Big Ink Tank

Four Colors& Four White

Transmission by imported lead screw