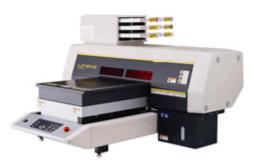

### **Specifications**

| Model       | A3+ LED UV Flatbed Printer      |
|-------------|---------------------------------|
| Print size  | 280mm×590mm                     |
| Printhead   | Micro Piezo Inkjet 1440 Nozzles |
| Print color | C,M,Y,K,+4W                     |

| Print direction            |                 | Bi-Direction                                              |
|----------------------------|-----------------|-----------------------------------------------------------|
| Print speed                |                 | A3(1440dpi)/83s                                           |
| Max. height of object      |                 | 17CM                                                      |
| Max.printing weight        |                 | Lossless Weight: 10KG; Loss: 5% 11-25KG                   |
| Max.printing resoultion    |                 | 5760DPI                                                   |
| Ink tank volume            |                 | 150ML                                                     |
| Ink                        |                 | Environmental UV ink                                      |
| Printhead protection       |                 | Intelligent self-protection system                        |
| Power supply               |                 | 110-220V 50-60HZ 75W                                      |
| Printing interface         |                 | USB2.0/IEEE1394                                           |
| Operation system           |                 | Windows95, 98, NT, 2000, XP, 2003   MAC   Linus           |
| Working Environment        |                 | Temperature 10-35°C relative humidity 20-80RH             |
| LED UV                     | LED UV yetem    | Six levels of adjustable system for different requirement |
|                            | UV Lamp         | 100W                                                      |
|                            | LED UV life pan | 25000h                                                    |
|                            | Software        | Rip software                                              |
| Printer N. Weight/G.Weight |                 | 90KG/110KG                                                |
| Printer / Shipping size    |                 | 900 ×750 ×600mm / 1150 ×1110×830mm                        |
|                            |                 |                                                           |