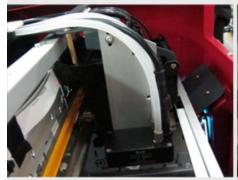

#### Automated White Ink Circulation System

Automated ink circulation system that prevents the pigment in white ink from settling. This system automatically reduces waste of white ink, lowers running costs, produces exceptional image quality, and ensures consistent white density throughout the longest production runs.

### Details determine the quality

User-friendly control panel

Automated White Ink Circulation System

Print area 320mm 590mm

Water-cooling UV system

Epson Original Main Board2

The maximum printing height of the printer is 17cm