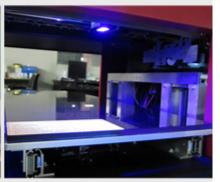

#### • Direct Printing onto materials

Because the integrated LED-UV lamp instantly cure ink during printing, The LED UV Flatbed can print directly onto materials such as PET, ABS, PVC, polycarbonate, PS and other plastics, as well as papers and card stocks.

## Step 4

Finished Pictures

The UV flatbed printer is widely used and convenient for operation. It is attributed to a high yield machine in commercial return and the best choice for business beginners.

 A3+LED UV Flatbed Printer is economical and its price is only 20% of the similar printers.