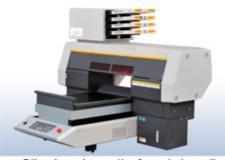

### Details determine the quality

User-friendly control panel

Automated White Ink Circulation System

Print area 320mm 590mm

Water-cooling UV system

Epson Original Main Board2

The maximum printing height of the printer is 17cm