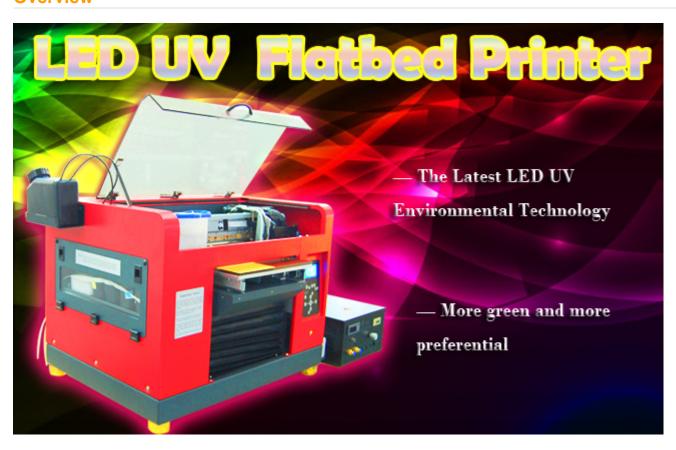

#### **Overview**

#### **Descriptions of LED UV Flatbed Printer:**

LED UV flatbed printer have opaque white ink performance for higher-quality printing on dark materials. Printing ink dry instantly, emboss output images with 3D effect, increase your products added value and give higher competitive ability in the market, while other printing technology can't.