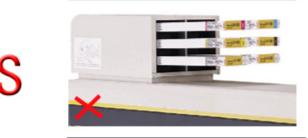

- Other brand printers are expensive.

 The -A3+ LED UV Flatbed Printer adopts the large capacity refillable cartridges.

 Other printers adopt disposable cartridges.

-- The maximum printing height of the -A3+ LED UV Flatbed Printer is 17cm.