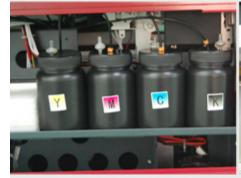

#### • High-density Opaque White Ink

White UV ink creates a very opaque image, allowing you to print vibrant colors onto virtually any colored or transparent substrate with 3D textured result.

#### Automated White Ink Circulation System

Automated ink circulation system that prevents the pigment in white ink from settling. This system automatically reduces waste of white ink, lowers running costs, produces exceptional image quality, and ensures consistent white density throughout the longest production runs.

150ml Big Ink Tank

Four Colors& Four White

Transmission by imported lead screw

### **Specifications**

| Model       | A3+ LED UV Flatbed Printer      |
|-------------|---------------------------------|
| Print size  | 280mm×590mm                     |
| Printhead   | Micro Piezo Inkjet 1440 Nozzles |
| Print color | C,M,Y,K,+4W                     |