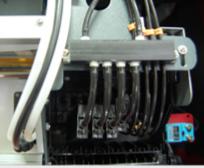

#### Automated White Ink Circulation System

Automated ink circulation system that prevents the pigment in white ink from settling. This system automatically reduces waste of white ink, lowers running costs, produces exceptional image quality, and ensures consistent white density throughout the longest production runs.

150ml Big Ink Tank

Four Colors& Four White

Transmission by imported lead screw