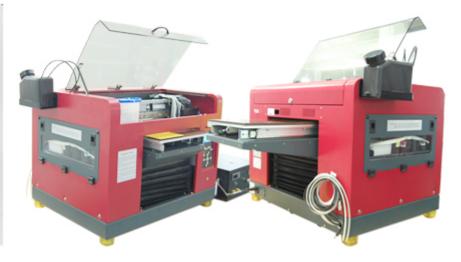

### A3+ LED UV Flatbed Printer

Item Code: SIC-GZJH-A3UV

Mini Order: 1 set

Average Rating: 466.2lb (211.9kg)

**Inquire Now** 

#### **Descriptions of LED UV Flatbed Printer:**

LED UV flatbed printer have opaque white ink performance for higher-quality printing on dark materials. Printing ink dry instantly, emboss output images with 3D effect, increase your products added value and give higher competitive ability in the market, while other printing technology can't.

### Details determine the quality

User-friendly control panel

Automated White Ink Circulation System

Print area 320mm 590mm

Water-cooling UV system

Epson Original Main Board2

The maximum printing height of the printer is 17cm

150ml Big Ink Tank

Four Colors& Four White

Transmission by imported lead screw

### **Specifications**

| Model       | A3+ LED UV Flatbed Printer      |
|-------------|---------------------------------|
| Print size  | 280mm×590mm                     |
| Printhead   | Micro Piezo Inkjet 1440 Nozzles |
| Print color | C,M,Y,K,+4W                     |