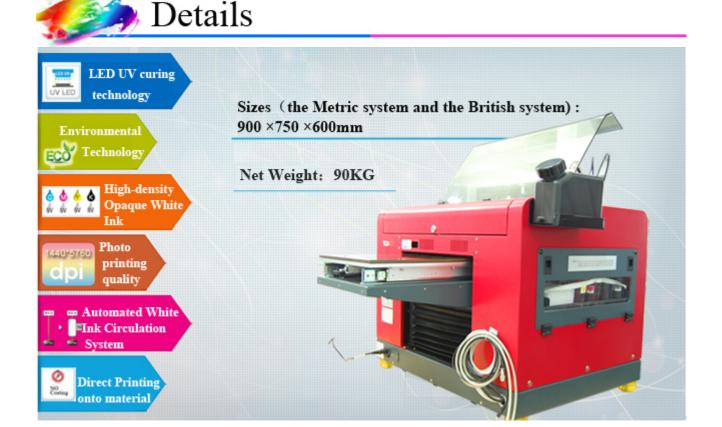

#### LED UV curing technology

LED UV offers decisive energy savings, longer diode lifetime and a close to no VOC\* emitting printing environment.

\* VOC = Volatile Organic Compounds

#### • High-density Opaque White Ink

White UV ink creates a very opaque image, allowing you to print vibrant colors onto virtually any colored or transparent substrate with 3D textured result.

#### • Photo quality printing

Equipped with EPSON printhead DX5, The LED UV Printer realize the real photo printing quality with 5760\*1440DPI.

#### Automated White Ink Circulation System

Automated ink circulation system that prevents the pigment in white ink from settling. This system automatically reduces waste of white ink, lowers running costs, produces exceptional image quality, and ensures consistent white density throughout the longest production runs.

#### • Direct Printing onto materials

Because the integrated LED-UV lamp instantly cure ink during printing, The LED UV Flatbed can print directly onto materials such as PET, ABS, PVC, polycarbonate, PS and other plastics, as well as papers and card stocks.

### **Specifications**

| Model       | A3+ LED UV Flatbed Printer      |
|-------------|---------------------------------|
| Print size  | 280mm×590mm                     |
| Printhead   | Micro Piezo Inkjet 1440 Nozzles |
| Print color | C,M,Y,K,+4W                     |