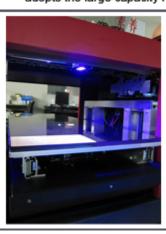

- Other brand printers are expensive.

 The -A3+ LED UV Flatbed Printer adopts the large capacity refillable cartridges.

 Other printers adopt disposable cartridges.

-- The maximum printing height of the -A3+ LED UV Flatbed Printer is 17cm.

VS

The maximum printing height of other printers is just 15cm.

The A3+ LED UV Flatbed Printer adopts the water-cooling UV system which has strong environmental adaptability.

Other brands use the forced air cooling system, which are easily affected by climate.

### Details determine the quality

User-friendly control panel

Automated White Ink Circulation System

Print area 320mm 590mm

Water-cooling UV system

Epson Original Main Board2

The maximum printing height of the printer is 17cm