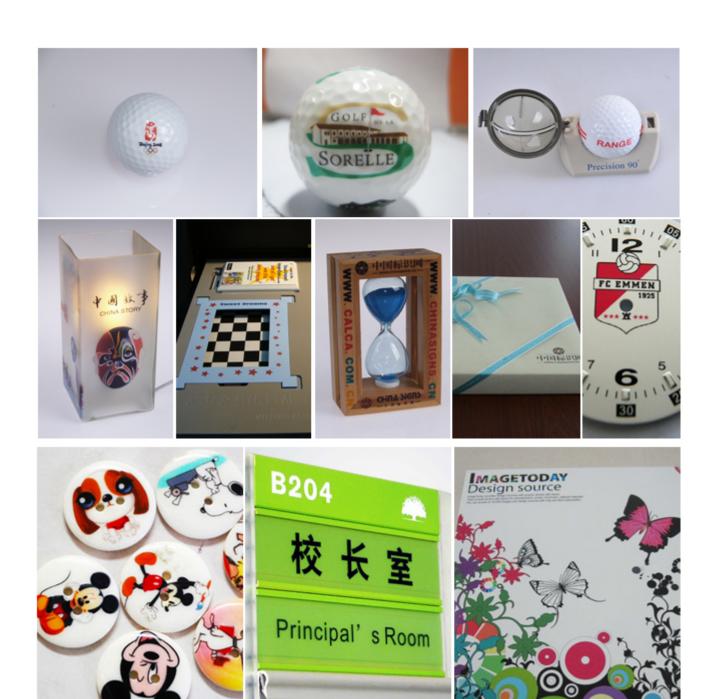

efillable cartridges.



 Other printers adopt disposable cartridges.



-- The maximum printing height of the -A3+ LED UV Flatbed Printer is 17cm.

VS



The maximum printing height of other printers is just 15cm.





The A3+ LED UV Flatbed Printer adopts the water-cooling UV system which has strong environmental adaptability.



Other brands use the forced air cooling system, which are easily affected by climate.

### Details determine the quality





User-friendly control panel



Automated White Ink Circulation System



Print area 320mm 590mm



Water-cooling UV system



Epson Original Main Board2



The maximum printing height of the printer is 17cm



150ml Big Ink Tank



Four Colors& Four White



Transmission by imported lead screw





# Expert in individualized packing

















#### **Quality Report:**





### **Specifications**

| Model       | A3+ LED UV Flatbed Printer      |
|-------------|---------------------------------|
| Print size  | 280mm×590mm                     |
| Printhead   | Micro Piezo Inkjet 1440 Nozzles |
| Print color | C,M,Y,K,+4W                     |

| Print direction            |                 | Bi-Direction                                              |
|----------------------------|-----------------|-----------------------------------------------------------|
| Print speed                |                 | A3(1440dpi)/83s                                           |
| Max. height of object      |                 | 17CM                                                      |
| Max.printing weight        |