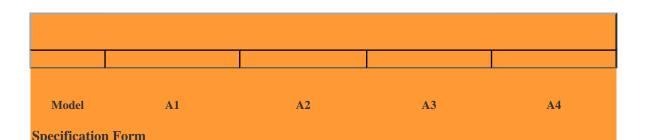

## **Specifications**

| Frame<br>Material | Aluminum          | Aluminum         | Aluminum          | Aluminum          |
|-------------------|-------------------|------------------|-------------------|-------------------|
| Overall Size      | 25.6"×35.3"×0.3"  | 18.8"×25.6"×0.3" | 13.9"×18.8"×0.3"  | 10.5"×13.9"×0.3"  |
|                   | (651×898×8mm)     | (477×651×8mm)    | (354×477×8mm)     | (267×354×8mm)     |
| Image Size        | 33.1"×23.4"       | 16.5"×23.4"      | 16.5"×11.7"       | 8.3"×11.7"        |
|                   | (841×594 mm)      | (420×594 mm)     | (420×297mm)       | (210×297 mm)      |
| Viewing Size      | 23.0"×32.7"       | 16.1"×23.0"      | 11.3"×16.1"       | 7.9"×11.3"        |
|                   | (584×831 mm)      | (410×584mm)      | (287×410mm)       | (200×287mm)       |
| Thickness         | 0.3" (8mm)        | 0.3" (8mm)       | 0.3" (8mm)        | 0.3" (8mm)        |
| Frame Width       | 1.3" (33.5mm)     | 1.3" (33.5mm)    | 1.3" (33.5mm)     | 1.3" (33.5mm)     |
| Product N.W.      | 10.8lb (4.9kg)    | 5.7lb (2.6kg)    | 3.3.lb (1.5kg)    | 1.3lb (0.6kg)     |
| Qty/CTN           | 4pcs              | 4pcs             | 8pcs              | 8pcs              |
| CTN size          | 29.9"×39.6"×10.4" | 23.1"×29.9"×10.2 | 23.1"×18.7"×18.3" | 18.3"×18.7"×14.8" |
|                   | (761×1008×265mm)  | (587×761×260mm)  | (587×475×464 mm)  | (464×475×377 mm)  |
| MOO               | 61.1lb (27.7kg)   | 35.9lb (16.3kg)  | 23.1lb (10.5kg)   | 27.1lb (12.3kg)   |
|                   | 12pcs             | 12pcs            | 24pcs             | 24pcs             |