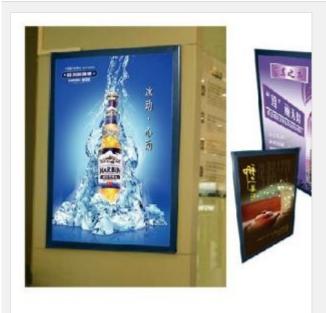

#### **Description:**

Aluminum frame super slim light box whose frame is made of aluminum and the frame width is 1.3" (33.5mm), is delicate and exquisite with LED lighting which is power saving and comfortable for eyes. It is elaborate and slim with the thickness of 0.3" (8mm) and widely used in super markets, shopping mall, hotel, restaurant, building wall, etc.

#### Highlights:

This super slim light box is made of superior aluminum which is clean, durable and has exquisite outer frame. The thickness is only 0.3" (8mm) that is more slim with good effect and the frame width is 1.3" (33.5mm) to make the whole product stable and durable.