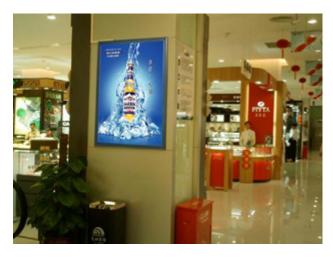

#### **Description:**

Aluminum frame super slim light box whose frame is made of aluminum and the frame width is 1.3" (33.5mm), is delicate and exquisite with LED lighting which is power saving and comfortable for eyes. It is elaborate and slim with the thickness of 0.3" (8mm) and widely used in super markets, shopping mall, hotel, restaurant, building wall, etc.

#### Highlights:

This super slim light box is made of superior aluminum which is clean, durable and has exquisite outer frame. The thickness is only 0.3" (8mm) that is more slim with good effect and the frame width is 1.3" (33.5mm) to make the whole product stable and durable.