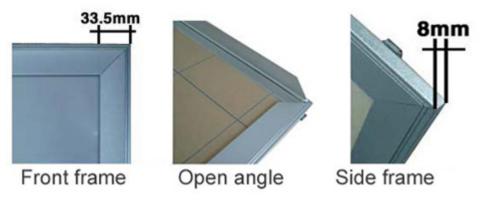

#### **Description:**

Aluminum frame super slim light box whose frame is made of aluminum and the frame width is 1.3" (33.5mm), is delicate and exquisite with LED lighting which is power saving and comfortable for eyes. It is elaborate and slim with the thickness of 0.3" (8mm) and widely used in super markets, shopping mall, hotel, restaurant, building wall, etc.

#### Highlights:

This super slim light box is made of superior aluminum which is clean, durable and has exquisite outer frame. The thickness is only 0.3" (8mm) that is more slim with good effect and the frame width is 1.3" (33.5mm) to make the whole product stable and durable.

### **Details**

| Viewing Size            | 16.1"×23.0" (410×584mm)        |  |  |
|-------------------------|--------------------------------|--|--|
| Image Size              | 16.5"×23.4" (420×594 mm)       |  |  |
| Overall Size            | 18.8"×25.6"×0.3" (477×651×8mm) |  |  |
| Product Thickness       | 0.3" (8mm)                     |  |  |
| External Frame Material | Aluminum                       |  |  |