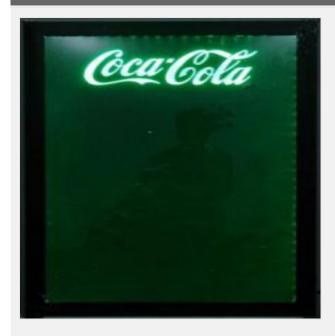

#### **Description:**

The LED writing board adopts LED lighting source which is safe, durable and bright. You can write words you like on the board with special liquid pen. It's widely used in hotel, restaurant, supermarket, etc.

## **Overview**

- · Long life-span and power-saving; adopting LED light source, it is durable and energy-saving.
- Easy and convenient to write all the words that you need with brightness.
- 13 colors that change automatically; double side of led strips.
- Safety and more durable LED light source.