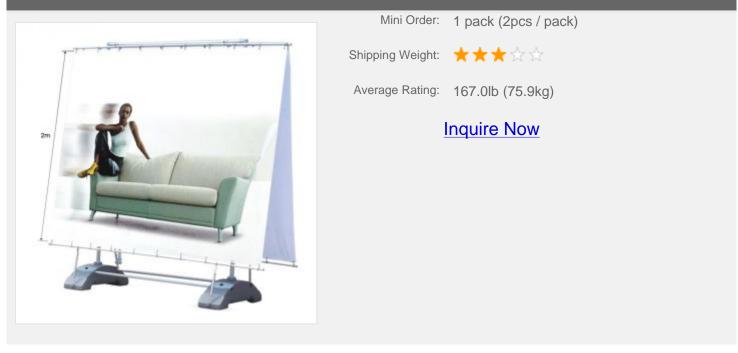

#### **Description :**

This A-frame poster stand is better priced to offer an acceptable advertising solution. This advertisement display, also known as a floor standing sign holder, are perfect for restaurants, business lobbies, schools, museums, and more. It can surely bring advertising messages to most by passers.

#### **Dimensions:**

Banner Size : 78.8" W x 98.5" H (200cm W x 250cm H ) Packing Size: 69.7" x 12.6" x 26.4" /2pcs (177x32x67cm/2pcs) G.W./ctn: 94.6lb (43kg)