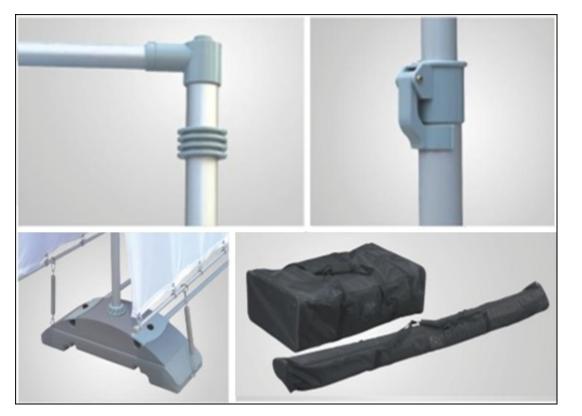

#### Features:

.Heavy-duty weight prevents strong wind. .Excludes graphic banner.

#### **Dimensions:**

Banner Size : 78.8" W x 98.5" H (200cm W x 250cm H ) Packing Size: 69.7" x 12.6" x 26.4" /2pcs (177x32x67cm/2pcs) G.W./ctn: 94.6lb (43kg)