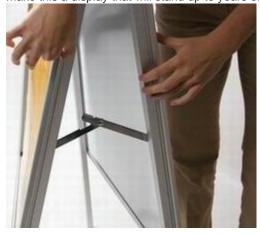

## **Overview**

- Great selection
- Low online prices
- Graphic design available

A double sided, A-frame signboard that accepts 23.6" x 33.5" (+ bleed) graphics or posters. Manufactured on aluminum components with an anodized silver finish. The A-frame unit folds flat to allow you to easily move and store the sandwich board. Highly recommended for restaurants, pubs, video stores and service stations. The aluminum frame with satin anodized finish and weather resistant hardware make this a display that will stand up to years of use.