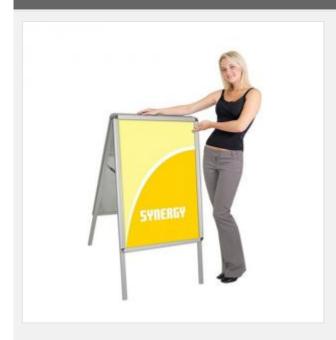

## A Double Sided Frame Signboard (23.6"W×33.5"H)

Item Code: SIC-AL-D204

FOB Price: \$81.83/set

Mini Order: 5 packs

Average Rating: 38.3lb (17.42kg)

**Inquire Now** 

## **Overview**

- Great selection
- Low online prices
- Graphic design available

A double sided, A-frame signboard that accepts 23.6" x 33.5" (+ bleed) graphics or posters. Manufactured on aluminum components with an anodized silver finish. The A-frame unit folds flat to allow you to easily move and store the sandwich board. Highly recommended for restaurants, pubs, video stores and service stations. The aluminum frame with satin anodized finish and weather resistant hardware make this a display that will stand up to years of use.

## **Details**

| Package      | 47.2"×4.3"×26" (1200×110×660mm)/1pc |
|--------------|-------------------------------------|
| Materials    | Aluminum-alloy                      |
| Graphic Size | 23.6"×33.5" (600×850mm)             |