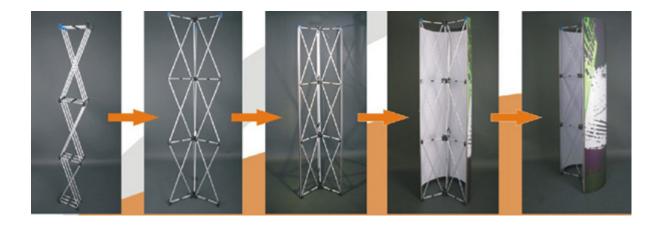

## Feature:

. Unique, versatile pop-up tower is easy to use and handling.

### Description:

The Pop Up Tower makes an ideal kiosk and attention-grabber for point-of-purchase displays. It's quick and easy to install graphic towers by just one person. After use they stow neatly into an transit case for safe storage and easy transportation. The case fits into most saloon and estate cars. No tools are required to erect pop up tower frame with the clever use of magnetic technology.