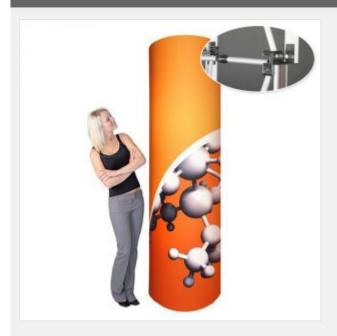

### Description:

The Pop Up Tower makes an ideal kiosk and attention-grabber for point-of-purchase displays. It's quick and easy to install graphic towers by just one person. After use they stow neatly into an transit case for safe storage and easy transportation. The case fits into most saloon and estate cars. No tools are required to erect pop up tower frame with the clever use of magnetic technology.

#### Application:

The round Pop Up Magnetic Tower is a flexible advertising medium suitable for areas like a reception or as a complement in a both.

Copyright © 1999-2012 by Beijing ChinaSigns Information Company Limited All Rights Reserved.