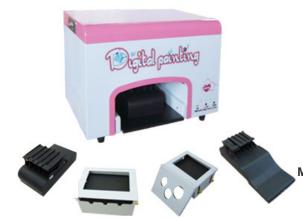

## **Specifications**

### ???????????

| ??????            | MNAP-NTAF05 |
|-------------------|-------------|
| ????????? ??????? | 40*27*27cm  |
| ???               | 10kg        |
| ????????? ??????? | 85-260?     |
| ??????? ????      | 47-63??     |

| ???????           | 270??/18?? |
|-------------------|------------|
| ??????????? ????? | 15?-40?    |