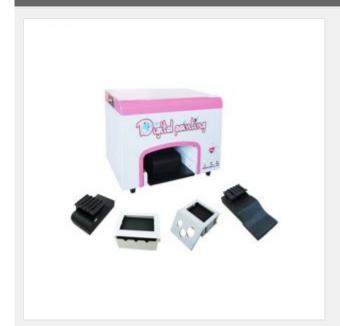

## **Specifications**

### ???????????

| ??????            | MNAP-NTAF05 |
|-------------------|-------------|
| ????????? ??????? | 40*27*27cm  |
| ???               | 10kg        |
| ????????? ??????? | 85-260?     |
| ??????? ????      | 47-63??     |

| ???????           | 270??/18?? |
|-------------------|------------|
| ??????????? ????? | 15?-40?    |