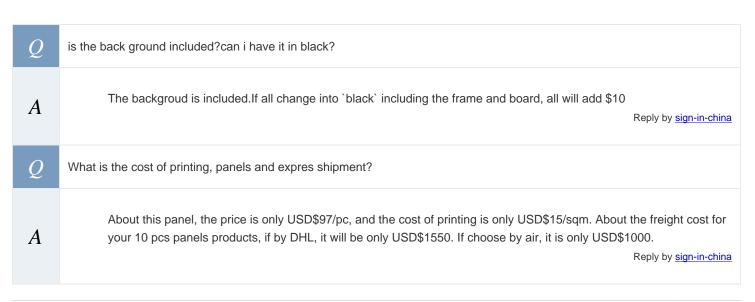

## ???????? ????? Fold Up (264?192??)

Item Code: FP-SKL12-1



FOB Price: ??? 6 386.00/????????

Mini Order: 1 ????????

Shipping Weight: 🜟 🌟 🏠

Average Rating: 50.0lb (22.74kg)

**Inquire Now** 

## **Overview**

- ????? ??? ??????????????

## **Specifications**

| ???????                 | ????????, ????????? |
|-------------------------|---------------------|
| ?????? ????             | 264?192??           |
| ?????? ??????????       | 60?90?/?????        |
| ??????? ??????? ??????? | 60?90?/?????        |
| ?????? ????????         | 95?19?63??          |
| ??? ??????              | 10??                |
| ??????????/?????        | ???                 |



















Copyright © 1999-2012 by Beijing ChinaSigns Information Company Limited All Rights Reserved.

Email:info@sign-in-china.com Tel:+86 132 6410 3286 www.sign-in-china.com