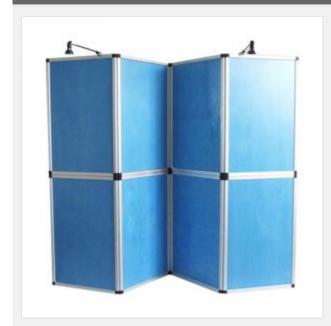

## ???????? ????? Fold Up (264?192??)

Item Code: FP-SKL12-1

FOB Price: ??? 6 386.00/????????

Mini Order: 1 ????????

Shipping Weight: 🜟 🌟 🏠

Average Rating: 50.0lb (22.74kg)

**Inquire Now** 

## **Specifications**

| ???????                 | ????????, ????????? |
|-------------------------|---------------------|
| ?????? ????             | 264?192??           |
| ?????? ??????????       | 60?90?/?????        |
| ??????? ??????? ??????? | 60?90?/?????        |
| ?????? ????????         | 95?19?63??          |
| ??? ??????              | 10??                |
| ??????????/?????        | ???                 |