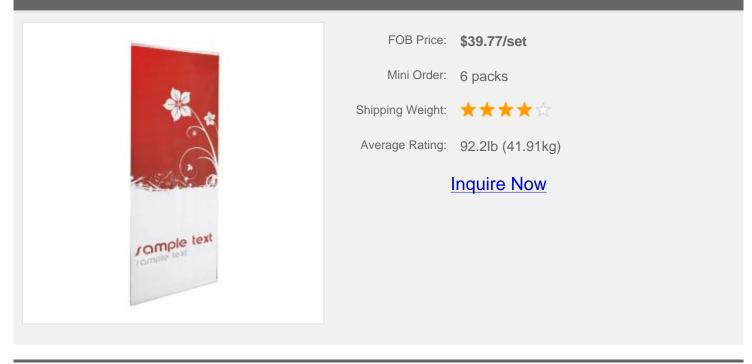

## L Banner Stand:New Model T 35.4"×84.6" (900×2150mm)

## **Overview**

- Spring-loaded telescopic back leg ensures tension of graphics
- "Footless" design, floor-to-top graphics
- Fully adjustable hook loop included
- Strong, rigid, and simple

This product is an improved version of previous products; a stylish foot design and smooth surface make for an elegant appearance. A zinc-alloying foot makes the product steadier and said foot can be plated in different colors in order to adapt to the customers' varying preferences. In a performance-to-price ratio and functioning, it proves to be very effective. The product surface is well protected, despite the simple packaging. With a unique foot design, this mid-level product is sold at an attractive price.

## **Application:**

Great for presentations, trade shows, seminars, training, etc.

Image not found /userfiles/2011-Oct/New T2.jpg

**Details** 

| Graphic Size | 35.4"×84.6" (900×2150mm)               |
|--------------|----------------------------------------|
| Material     | Aluminum                               |
| Package      | 21.3"×15.4"×39.2" (540×390×995mm)/6pcs |