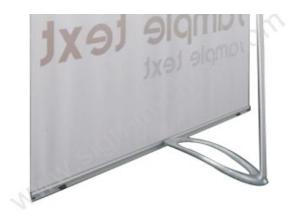

## **Overview**

- Spring-loaded telescopic back leg ensures tension of graphics
- "Footless" design, floor-to-top graphics
- Fully adjustable hook loop included
- Strong, rigid, and simple

This product is an improved version of previous products; a stylish foot design and smooth surface make for an elegant appearance. A zinc-alloying foot makes the product steadier and said foot can be plated in different colors in order to adapt to the customers' varying preferences. In a performance-to-price ratio and functioning, it proves to be very effective. The product surface is well protected, despite the simple packaging. With a unique foot design, this mid-level product is sold at an attractive price.

## **Application:**

Great for presentations, trade shows, seminars, training, etc.

Image not found /userfiles/2011-Oct/New T2.jpg

**Details** 

| Graphic Size | 35.4"×84.6" (900×2150mm)               |
|--------------|----------------------------------------|
| Material     | Aluminum                               |
| Package      | 21.3"×15.4"×39.2" (540×390×995mm)/6pcs |