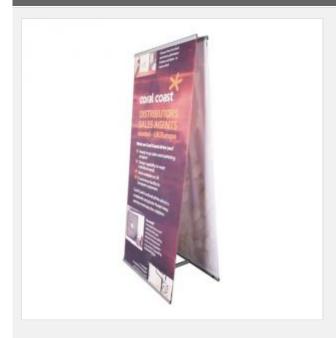

## Double Sided L Banner Stand: New Model (W×H):35.4"×84.6" (900×2150mm)

Item Code: SIC-L-C-D

FOB Price: **\$30.11/set** 

Mini Order: 6 packs

Shipping Weight: 🛨 🛨 🛨 🦙

Average Rating: 36.3lb (16.52kg)

**Inquire Now** 

## **Overview**

- Simple assembly for a double-sided use
- The inner pole features a spring mechanism to press down, so it is easy to set up
- Fully adjustable; includes a hook loop
- No need to lean forward or backward

This two-sided retractable L-banner stand creates a uniquely effective outline for your message. Dual images result in double the exposure, since they can be used together or independently.

Crafted with aluminum, this stand extends to a height of 85". Simple, yet remarkably effective, it has become a popular choice with people in the marketing business worldwide.