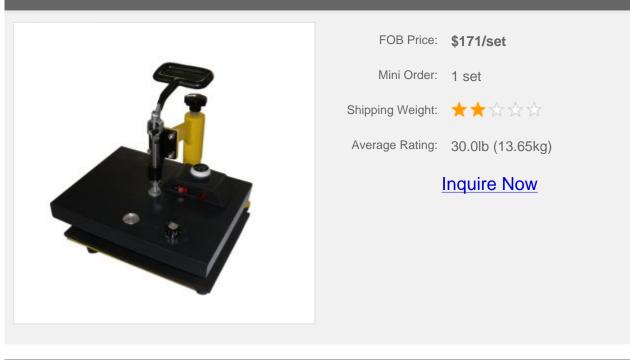

# 9" x 12" Economical Swing-Away Manual Heat Press Machine

### **Overview**

- Swing-Away design makes it more safe and convenient for working.
- Smart, light weight and easy to take.
- Full LED digital display.
- Touched controller is more easy to operate.
- Adopting the latest technology, the heating pipes and heating panel are moulded together.

#### **Description:**

This type of Heat Press Machine is stable and durable. This machine is smart for swing-away heating panel to get enough space which would be convenient to put heating materials. It is used for all kinds of small-sized transferring with even heating and has wonderful effect.