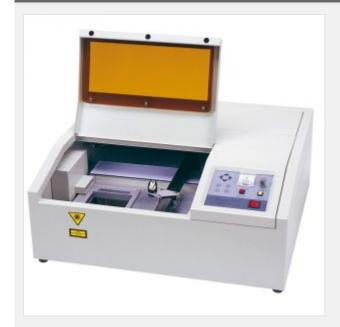

# 9" x 10" (240mm x 250mm) Mini Stamp Laser Engraving Machine

Item Code: LEM-K25

FOB Price: **\$1,262/set** 

Mini Order: 1 set

Average Rating: 154.0lb (70kg)

**Inquire Now** 

### **Overview**

Main Function: Scan/engrave

**Application**: Mainly used for stamp carving store and Ad. shop. The <u>laser stamp engraver</u> uses a beam of light as the engraving tool, so no part of the machinery actually touches the material being engraved. You don't need a special system to hold down your <u>engraving material</u>.

Note: If you want to do simple engraving work, especially for stamp carving, and your engraving area is within (240 x 250mm)(9.45" x 9.8"), you can choose this Mini. laser engraver.