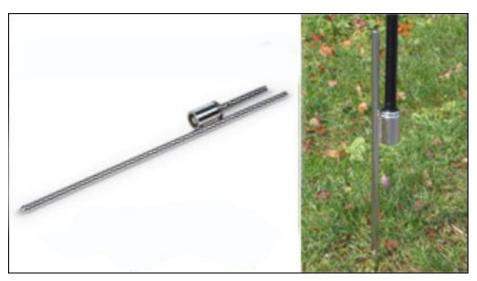

# **Details**

| Material                   | Pole: Aluminum, Carbon; Base: Steel |
|----------------------------|-------------------------------------|
| Banner Size                | 27.6" W x 92.6" H(70cm W x 235cm H) |
| Pole Height (without flag) | 137"(3.5m)                          |
| Pole Height (with flag)    | 118"(3m)                            |
| Package/pc                 | Double canvas bag                   |
| Package Size/ctn           | 6"x9"x42"/5pcs(16x23x106cm/5pcs)    |
| G.W./ctn                   | 47.3lb(21.5kg)                      |
| Base                       | Spike                               |