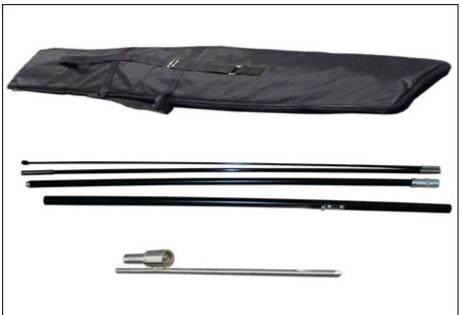

#### Description:

Wing Banners are great for indoor and outdoor use and are available in a range of sizes. The innovative rotating mechanism allows them to 'feather' out the wind and they are effective individually or in a cluster. Our wing banners are made up of 2 piece aluminum pole and 2 piece carbon pole that inside into `the` hem of a digitally printed and a full-color polyester weave banner that stands upright on the steel base. This portable flag stand are not designed to be used in winds exceeding 20 MPH.

# **Details**

| Material                   | Pole: Aluminum, Carbon; Base: Steel |
|----------------------------|-------------------------------------|
| Banner Size                | 27.6" W x 92.6" H(70cm W x 235cm H) |
| Pole Height (without flag) | 137"(3.5m)                          |
| Pole Height (with flag)    | 118"(3m)                            |
| Package/pc                 | Double canvas bag                   |
| Package Size/ctn           | 6"x9"x42"/5pcs(16x23x106cm/5pcs)    |
| G.W./ctn                   | 47.3lb(21.5kg)                      |
| Base                       | Spike                               |