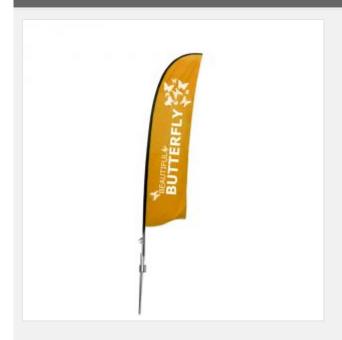

## 9.8ft Spike Base Wing Banner

Item Code: SIC-FB-SWING-1

FOB Price: \$62.19/pc

Mini Order: 1 pack (5pcs / pack)

Shipping Weight:  $\star \star \star \star \star$ 

Average Rating: 47.3lb (21.5kg)

**Inquire Now** 

#### Description:

Wing Banners are great for indoor and outdoor use and are available in a range of sizes. The innovative rotating mechanism allows them to 'feather' out the wind and they are effective individually or in a cluster. Our wing banners are made up of 2 piece aluminum pole and 2 piece carbon pole that inside into `the` hem of a digitally printed and a full-color polyester weave banner that stands upright on the steel base. This portable flag stand are not designed to be used in winds exceeding 20 MPH.

# **Details**

| Material                   | Pole: Aluminum, Carbon; Base: Steel |
|----------------------------|-------------------------------------|
| Banner Size                | 27.6" W x 92.6" H(70cm W x 235cm H) |
| Pole Height (without flag) | 137"(3.5m)                          |
| Pole Height (with flag)    | 118"(3m)                            |
| Package/pc                 | Double canvas bag                   |
| Package Size/ctn           | 6"x9"x42"/5pcs(16x23x106cm/5pcs)    |
| G.W./ctn                   | 47.3lb(21.5kg)                      |
| Base                       | Spike                               |