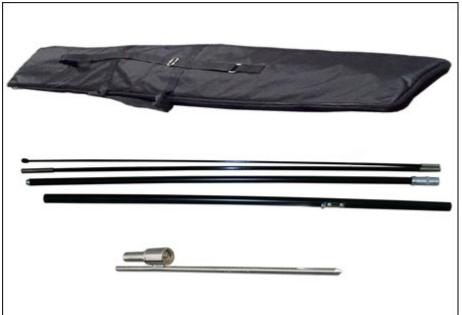

## Features:

- . Includes a teardrop flag with full color, CMYK digitally printed graphics.
- . Carbon composite fiber poles, superb flexibility to prevent breaking.
- . Ground spike for use on grass or earth.
- . Flagpole is lightweight .Simple handling, no tools required.

# Details

| Material                   | Pole: Aluminum, Carbon; Base: Steel |
|----------------------------|-------------------------------------|
| Banner Size                | 35.5" W x 94.6" H(90cm W x 240cm H) |
| Pole Height (without flag) | 157"(4m)                            |
| Pole Height (with flag)    | 118"(3m)                            |
| Package/pc                 | Double canvas bag                   |
| Package Size/ctn           | 6"x9"x50"/5pcs(16x23x126cm/5pcs)    |
| G.W./ctn                   | 58.9lb(26.8kg)                      |
| Base                       | Spike                               |
| Total Height               | 9.8ft                               |