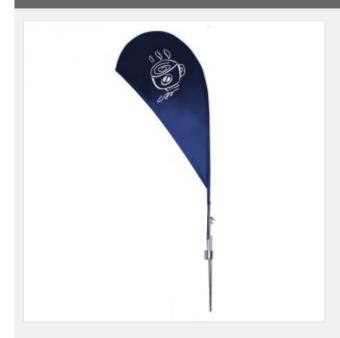

## 9.8ft Spike Base Teardrop Banner

Item Code: SIC-FB-ST-2

FOB Price: \$73.65/pc

Mini Order: 1 pack (5pcs / pack)

Shipping Weight:  $\star \star \star \star$ 

Average Rating: 59.0lb (26.8kg)

**Inquire Now** 

#### **Description:**

A teardrop banner, or banner flag, is the perfect tool if you're looking to increase the visibility of your business without breaking the bank. The large, full-color surface of a portable flag or branding banner creates movement that attracts the eyes of customers and gets your marketing message across. For the price you pay, we believe that they are one of the best "bang for your buck" advertising and signage solutions. This portable flag stand are not designed to be used in winds exceeding 20 MPH.

# Details

| Material                   | Pole: Aluminum, Carbon; Base: Steel |
|----------------------------|-------------------------------------|
| Banner Size                | 35.5" W x 94.6" H(90cm W x 240cm H) |
| Pole Height (without flag) | 157"(4m)                            |
| Pole Height (with flag)    | 118"(3m)                            |
| Package/pc                 | Double canvas bag                   |
| Package Size/ctn           | 6"x9"x50"/5pcs(16x23x126cm/5pcs)    |
| G.W./ctn                   | 58.9lb(26.8kg)                      |
| Base                       | Spike                               |
| Total Height               | 9.8ft                               |