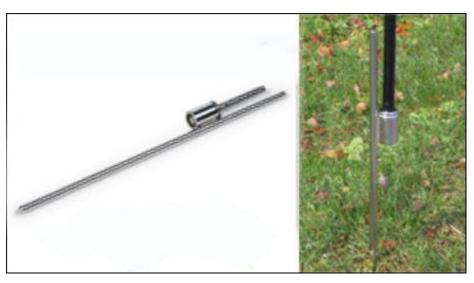

## Features:

- . Includes a teardrop flag with full color, CMYK digitally printed graphics.
- . Carbon composite fiber poles, superb flexibility to prevent breaking.
- . Ground spike for use on grass or earth.
- . Flagpole is lightweight .Simple handling, no tools required.

# Details

| Material                   | Pole: Aluminum, Carbon; Base: Steel |
|----------------------------|-------------------------------------|
| Banner Size                | 35.5" W x 94.6" H(90cm W x 240cm H) |
| Pole Height (without flag) | 157"(4m)                            |
| Pole Height (with flag)    | 118"(3m)                            |
| Package/pc                 | Double canvas bag                   |
| Package Size/ctn           | 6"x9"x50"/5pcs(16x23x126cm/5pcs)    |
| G.W./ctn                   | 58.9lb(26.8kg)                      |
| Base                       | Spike                               |
| Total Height               | 9.8ft                               |