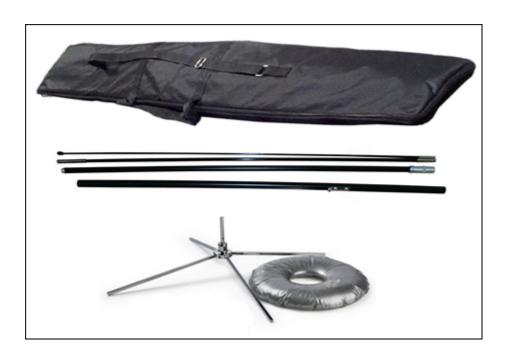

#### Description:

Wing Banners are great for indoor and outdoor use and are available in a range of sizes. The innovative rotating mechanism allows them to 'feather' out the wind and they are effective individually or in a cluster. Our wing banners are made up of 2 piece aluminum pole and 2 piece carbon pole that inside into `the` hem of a digitally printed and a full-color polyester weave banner that stands upright on the steel base. This portable flag stand are not designed to be used in winds exceeding 20 MPH.

## **Details**

| Material                   | Pole: Aluminum, Carbon; Base: Steel |
|----------------------------|-------------------------------------|
| Banner Size                | 27.6" W x 92.6" H(70cm W x 235cm H) |
| Pole Height (without flag) | 137"(3.5m)                          |
| Pole Height (with flag)    | 118"(3m)                            |
| Package/pc                 | Double canvas bag                   |
| Package Size/ctn           | 6"x9"x42"/5pcs(16x23x106cm/5pcs)    |
| G.W./ctn                   | 58.3lb(26.5kg)                      |
| Base                       | Cross and Water Bag                 |
| Total Height               | 9.8ft                               |
| Graphic                    | With                                |