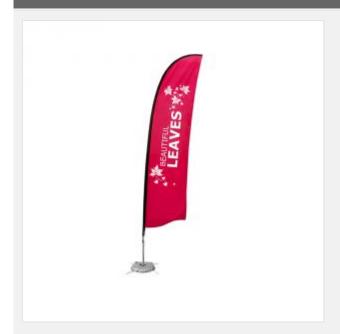

#### Features:

- . Includes a wing flag with full color, CMYK digitally printed graphics.
- . Carbon composite fiber poles, superb flexibility to prevent breaking.
- . The Water Base is designed to fit over the Rotating Base above, this gives greater stability outdoors in windy weather.
- . Flagpole is lightweight .Simple handling, no tools required.

#### Description:

Wing Banners are great for indoor and outdoor use and are available in a range of sizes. The innovative rotating mechanism allows them to 'feather' out the wind and they are effective individually or in a cluster. Our wing banners are made up of 2 piece aluminum pole and 2 piece carbon pole that inside into `the` hem of a digitally printed and a full-color polyester weave banner that stands upright on the steel base. This portable flag stand are not designed to be used in winds exceeding 20 MPH.

## **Details**

| Material                   | Pole: Aluminum, Carbon; Base: Steel |
|----------------------------|-------------------------------------|
| Banner Size                | 27.6" W x 92.6" H(70cm W x 235cm H) |
| Pole Height (without flag) | 137"(3.5m)                          |
| Pole Height (with flag)    | 118"(3m)                            |
| Package/pc                 | Double canvas bag                   |
| Package Size/ctn           | 6"x9"x42"/5pcs(16x23x106cm/5pcs)    |
| G.W./ctn                   | 58.3lb(26.5kg)                      |
| Base                       | Cross and Water Bag                 |
| Total Height               | 9.8ft                               |
| Graphic                    | With                                |