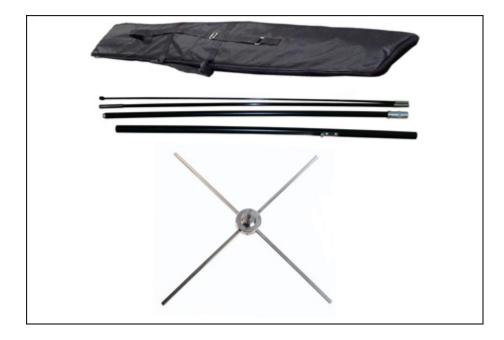

#### Features:

- . Includes a wing flag with full color, CMYK digitally printed graphics.
- . Carbon composite fiber poles, superb flexibility to prevent breaking.
- . Rotating Cross Base For use on concrete or hard floors.
- . Flagpole is lightweight .Simple handling, no tools required.

#### **Description:**

Wing Banners are great for indoor and outdoor use and are available in a range of sizes. The innovative rotating mechanism allows them to 'feather' out the wind and they are effective individually or in a cluster. Our wing banners are made up of 2 piece aluminum pole and 2 piece carbon pole that inside into `the` hem of a digitally printed and a full-color polyester weave banner that stands upright on the steel base. This portable flag stand are not designed to be used in winds exceeding 20 MPH.