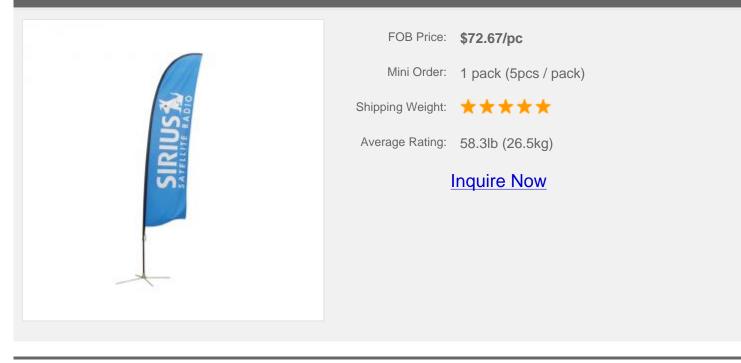

# 9.8ft Cross Base Wing Banner

#### **Description:**

Wing Banners are great for indoor and outdoor use and are available in a range of sizes. The innovative rotating mechanism allows them to 'feather' out the wind and they are effective individually or in a cluster. Our wing banners are made up of 2 piece aluminum pole and 2 piece carbon pole that inside into `the` hem of a digitally printed and a full-color polyester weave banner that stands upright on the steel base. This portable flag stand are not designed to be used in winds exceeding 20 MPH.

## **Details**

| Material                   | Pole: Aluminum, Carbon; Base: Steel |
|----------------------------|-------------------------------------|
| Banner Size                | 27.6" W x 92.6" H(70cm W x 235cm H) |
| Pole Height (without flag) | 137"(3.5m)                          |
| Pole Height (with flag)    | 118"(3m)                            |
| Package/pc                 | Double canvas bag                   |
| Package Size/ctn           | 6"x9"x42"/5pcs(16x23x106cm/5pcs)    |
| G.W./ctn                   | 58.3lb(26.5kg)                      |
| Base                       | Cross                               |
| Total Height               | 9.8ft                               |
| Graphic                    | With                                |