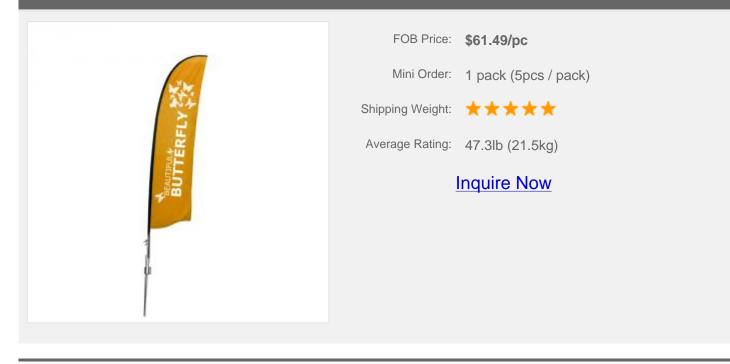

# 9.8 ft Wing Banner with Spike Base

#### **Description:**

Wing Banners are great for indoor and outdoor use and are available in a wide range of sizes. The innovative rotating mechanism allows them to 'feather' out with the wind and they are effective individually or in a cluster. Our wing banners are made up of 2 aluminium poles and 2 carbon poles that fit inside the hem of a full-color digitally printed polyester weave banner that stands upright on the steel base. This portable flag stand is not designed to be used in winds exceeding 20 MPH.

## **Details**

| Material                   | Pole: Aluminum, Carbon; Base: Steel |
|----------------------------|-------------------------------------|
| Banner Size                | 27.6" W x 92.6" H(70cm W x 235cm H) |
| Pole Height (without flag) | 137"(3.5m)                          |
| Pole Height (with flag)    | 118"(3m)                            |
| Package/pc                 | Double canvas bag                   |
| Package Size/ctn           | 6"x9"x42"/5pcs(16x23x106cm/5pcs)    |
| G.W./ctn                   | 47.3lb(21.5kg)                      |
| Base                       | Spike                               |