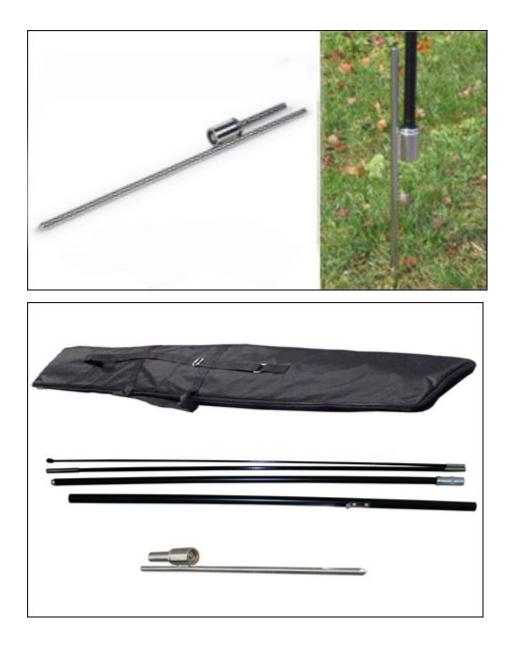

#### Features:

- Includes a full color wing flag with, CMYK digitally printed graphics.
- Carbon composite fiber poles, superb flexibility to prevent breaking.
- Ground spike for its use on grass or earth.
- Light weighted flagpole .Simple handling, no tools required.

#### **Description:**

Wing Banners are great for indoor and outdoor use and are available in a wide range of sizes. The innovative rotating mechanism allows them to 'feather' out with the wind and they are effective individually or in a cluster. Our wing banners are made up of 2 aluminium poles and 2 carbon poles that fit inside the hem of a full-color digitally printed polyester weave banner that stands upright on the steel base. This portable flag stand is not designed to be used in winds exceeding 20 MPH.

## **Details**

| Material                   | Pole: Aluminum, Carbon; Base: Steel |
|----------------------------|-------------------------------------|
| Banner Size                | 27.6" W x 92.6" H(70cm W x 235cm H) |
| Pole Height (without flag) | 137"(3.5m)                          |
| Pole Height (with flag)    | 118"(3m)                            |
| Package/pc                 | Double canvas bag                   |
| Package Size/ctn           | 6"x9"x42"/5pcs(16x23x106cm/5pcs)    |
| G.W./ctn                   | 47.3lb(21.5kg)                      |
| Base                       | Spike                               |