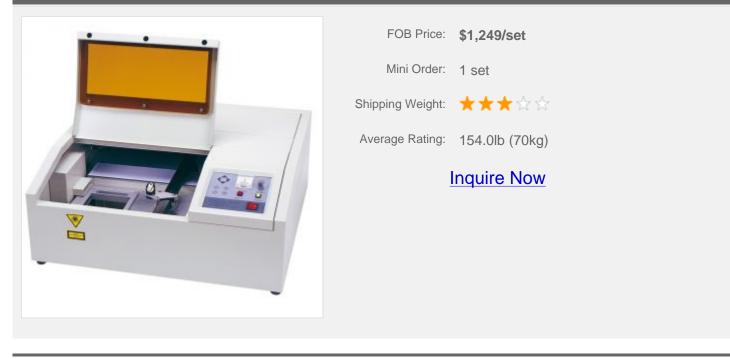

# 9" x 10" (240mm x 250mm) Mini Stamp Laser Engraving Machine

### **Overview**

Main Function: Scan/engrave

**Application**: Mainly used for stamp carving store and Ad. shop. The <u>laser stamp engraver</u> uses a beam of light as the engraving tool, so no part of the machinery physically touching the material being engraved. You don't need a special system to hold down your <u>engraving</u> <u>material</u>.

#### **Products Highlights:**

.New mechanical construction, larger working area, longer service life, automatic lifting table, fine quality, and high efficiency. The engraved words and graphs do not fade, exist permanently and can avoid being forged effectively.

Note: If you want to do simple engraving work, especially for stamp carving, and your engraving area is within (240 x 250mm)(9.45" x 9.8"), you can choose this Mini. laser engraver.