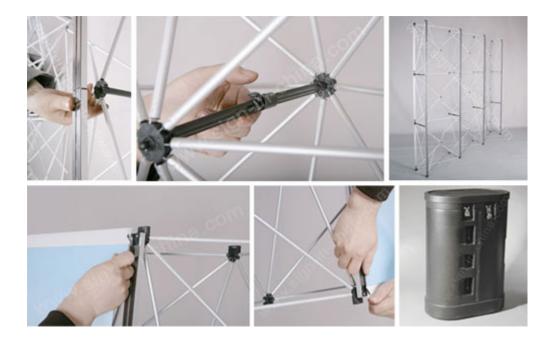

#### Features:

This Normandy Pop Up Display adopts limit rods/replaceable folding parts, retractable magnetic rods. The upper and lower lacing wires are made of aluminium materials, which makes it more flat. It has characteristics of elegance and easy installation. The body is fixed with wheels, which makes it easy to carry and has an effect of the backboard wall.

#### **Production Configuration:**

Large-sized trolley case, internal bladder, large-sized display lights of European Standard, magnetic stripes, black rubber board, aluminium lacing wires.