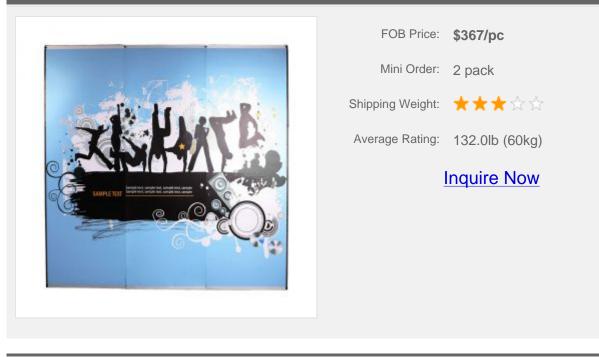

# 8ft Straight Roma Pop Up Display

#### Features:

This Normandy Pop Up Display adopts limit rods/replaceable folding parts, retractable magnetic rods. The upper and lower lacing wires are made of aluminium materials, which makes it more flat. It has characteristics of elegance and easy installation. The body is fixed with wheels, which makes it easy to carry and has an effect of the backboard wall.

## **Details**

| Package      | 1pc/trolley bag/CTN(72*42*100cm)                |
|--------------|-------------------------------------------------|
| Color        | Silver                                          |
| Material     | Aluminum                                        |
| Graphic size | 219*221.5cm(not included end caps,end caps need |
|              | · · · · · · · · · · · · · · · · · · ·           |