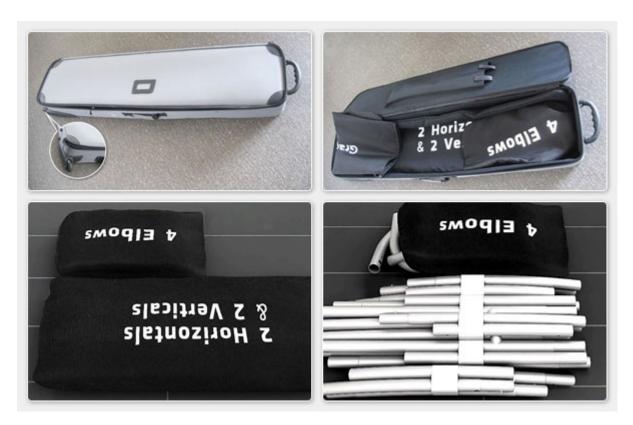

## 4 Steps for assemply:

Step 1: Unpack the case then pull out large tube bag. Please keep frame & fabric clean

**Step 2:** Assemble frame following the symbol as shown above. Symbols will be on the back side of the tube. It is best to assemble with the frame lying flat and set up right after the fabric is attached.

**Step 3:** Stretch fabric over frame. Please use Glovers or clean hands and keep fabric away from dirty substance. Put fabric over frame and secure with zipper

Step 4: Stand unit upright.