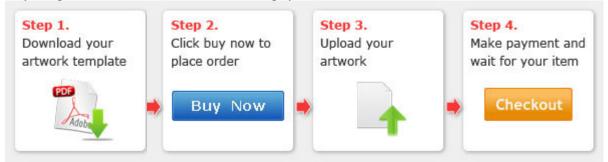

### Easy 4 Steps to Custom Made Your Trade Show Displays:

Artwork Guidance & Requirement Design Template

Please exactly follow our artwork requirement in "PDF"tag. Especially all the fonts in the file need to be changed to outlines.