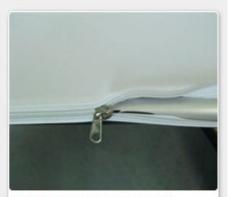

**Step 3:** Stretch fabric over frame. Please use Glovers or clean hands and keep fabric away from dirty substance. Put fabric over frame and secure with zipper

Step 4: Stand unit upright.