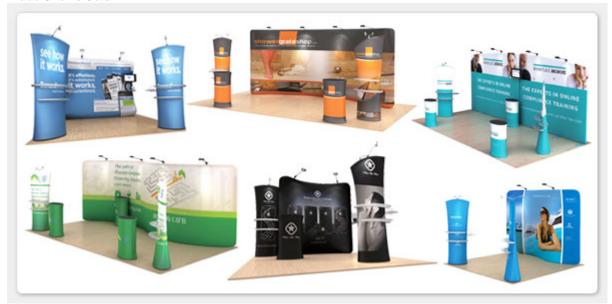

ign.

## **Dye-sublimation Process:**



#### **Tension Fabric Materials:**



## **Features**

- 1. Stretch, durable and wrinkle free
- 2. Brightly-colored, detailed and anti-uv
- 3. Washable and recyclable

## 4 Steps for assemply:



Step 1: Unpack the case then pull out large tube bag. Please keep frame & fabric clean



**Step 2:** Assemble frame following the symbol as shown above. Symbols will be on the back side of the tube. It is best to assemble with the frame lying flat and set up right after the fabric is attached.



**Step 3:** Stretch fabric over frame. Please use Glovers or clean hands and keep fabric away from dirty substance. Put fabric over frame and secure with zipper



Step 4: Stand unit upright.

## Includes:

.Single Sided Graphic Print



## **Trade Shows Sets:**