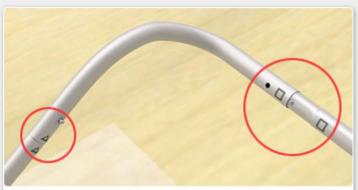

## 4 Steps for assemply:

Step 1: Unpack the case then pull out large tube bag. Please keep frame & fabric clean

**Step 2:** Assemble frame following the symbol as shown above. Symbols will be on the back side of the tube. It is best to assemble with the frame lying flat and set up right after the fabric is attached.