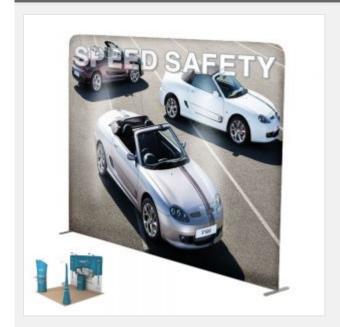

# 8ft Straight Fabric Display Wall (Graphics Only)

Item Code: SIC-EDF-STG-33

Mini Order: 1 pc

Average Rating: Ib (kg)

**Inquire Now** 

## **Description:**

It is the latest design of international exhibit design master and be produced with the advanced processing equipments. It can be made into many rich and fashionable styles.

The weight is only one fifth compared with traditional pop up display products.

Aluminum tube system makes it very easy to assemple. Tension fabric pulls graphics tight and secures with zipper. Safety, quick and simple, no tools needed.

- .Including customized graphic printing
- .Very simple to transport
- .Tubular framing snaps together in minutes. No additional hardware needed
- .Seamless dye-sublimated fabric backwall-Straight Shape

This booth display is a great addition to any trade show presentation. The booth display, also known as banner stands, is printed from `a` user's submitted layouts. The custom signage goes through a dye-sublimation printing process on high stretch fabric. The resolution is 720 DPI, which results in a brightly colored and detailed exhibit. The stretchy material eliminates wrinkles when pulled taut. This booth display is constructed from `an` aluminum tube frame that sets up with a snap of a button. The trade show backdrop is therefore incredibly portable due to the knockdown design.