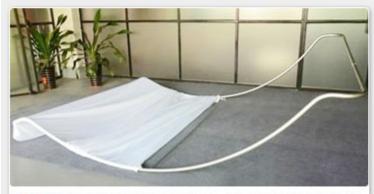

**Step 3:** Stretch fabric over frame. Please use Glovers or clean hands and keep fabric away from dirty substance. Put fabric over frame and secure with zipper

Step 4: Stand unit upright.