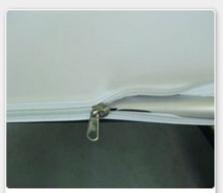

Aluminum tube system makes it very easy to assemple. Tension fabric pulls graphics tight and secures with zipper. Safety, quick and simple, no tools needed.

Aluminum structure and removable fabric graphic can be used for many times, it is easy to transport and conforms to the

**Step 3:** Stretch fabric over frame. Please use Glovers or clean hands and keep fabric away from dirty substance. Put fabric over frame and secure with zipper

Step 4: Stand unit upright.