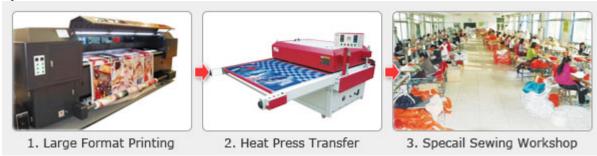

## **Dye-sublimation Process:**

This booth display is a great addition to any trade show presentation. The booth display, also known as banner stands, is printed from `a` user's submitted layouts. The custom signage goes through a dye-sublimation printing process on high stretch fabric. The resolution is 720 DPI, which results in a brightly colored and detailed exhibit. The stretchy material eliminates wrinkles when pulled taut. This booth display is constructed from `an` aluminum tube frame that sets up with a snap of a button. The trade show backdrop is therefore incredibly portable due to the knockdown design.