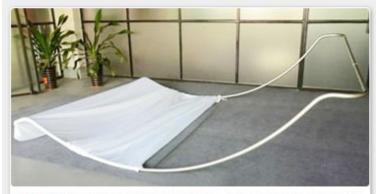

## 4 Steps for assemply:

Step 1: Unpack the case then pull out large tube bag. Please keep frame & fabric clean

Step 2: Assemble frame following the symbol as shown on right. Symbols will be on the back side of the tube. It is best to assemble with the frame lying flat and set up right after the fabric is attached.

**Step 3:** Stretch fabric over frame. Please use Glovers or clean hands and keep fabric away from dirty substance. Put fabric over frame and secure with zipper

Step 4: Stand unit upright.