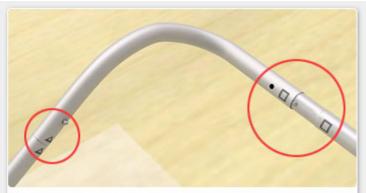

## 4 Steps for assemply:

Step 1: Unpack the case then pull out large tube bag. Please keep frame & fabric clean

Step 2: Assemble frame following the symbol as shown on right. Symbols will be on the back side of the tube. It is best to assemble with the frame lying flat and set up right after the fabric is attached.