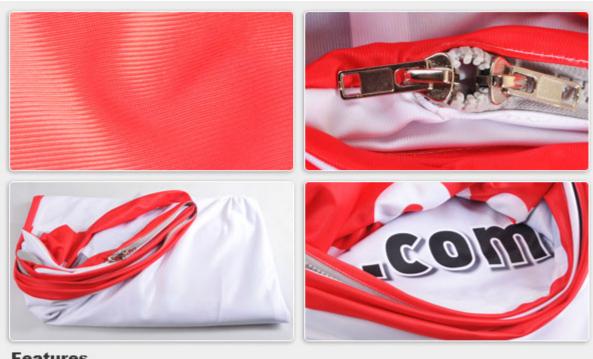

#### **Tension Fabric Materials:**

## **Features**

- 1. Stretch, durable and wrinkle free
- 2. Brightly-colored, detailed and anti-uv
- 3. Washable and recyclable