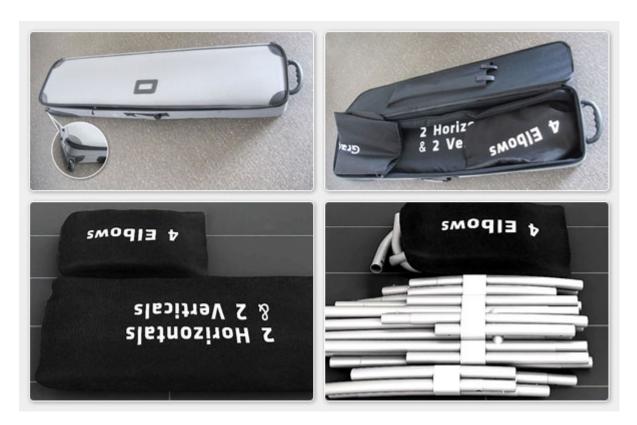

## 4 Steps for assemply:

Step 1: Unpack the case then pull out large tube bag. Please keep frame & fabric clean

Step 2: Assemble frame following the symbol as shown on right. Symbols will be on the back side of the tube. It is best to assemble with the frame lying flat and set up right after the fabric is attached.

### Includes:

- .Aluminum Frame
- .Travel bag
- .Single Sided Graphic Print