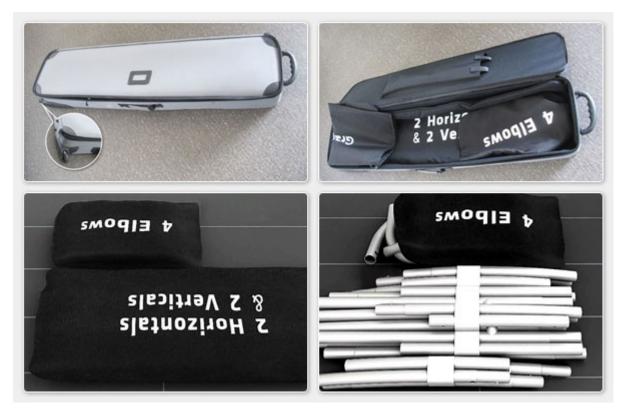

## Features

- 1. Stretch, durable and wrinkle free
- 2. Brightly-colored, detailed and anti-uv
- 3. Washable and recyclable

4 Steps for assemply:

Step 1: Unpack the case then pull out large tube bag. Please keep frame & fabric clean

**Step 2:** Assemble frame following the symbol as shown above. Symbols will be on the back side of the tube. It is best to assemble with the frame lying flat and set up right after the fabric is attached.

**Step 3:** Stretch fabric over frame. Please use Glovers or clean hands and keep fabric away from dirty substance. Put fabric over frame and secure with zipper

Step 4: Stand unit upright.

Includes: .Aluminum Frame .Travel case .Double Sided Graphic Print