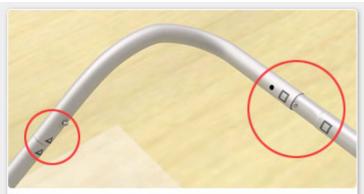

**Step 2:** Assemble frame following the symbol as shown above. Symbols will be on the back side of the tube. It is best to assemble with the frame lying flat and set up right after the fabric is attached.