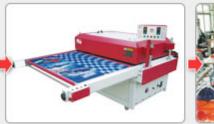

#### **Dye-sublimation Process:**

2. Heat Press Transfer

3. Specail Sewing Workshop

1. Large Format Printing