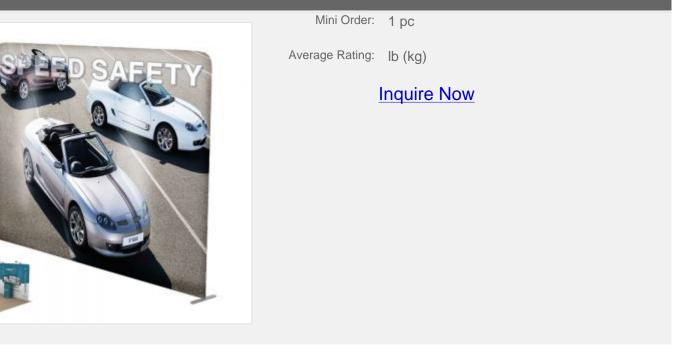

# 8ft Straight Fabric Display Wall (Double Sided Graphics Included)

Item Code: SIC-EDF-STD-33

### .Seamless dye-sublimated fabric backwall-Straight Shape

This booth display is a great addition to any trade show presentation. The booth display, also known as banner stands, is printed from `a` user's submitted layouts. The custom signage goes through a dye-sublimation printing process on high stretch fabric. The resolution is 720 DPI, which results in a brightly colored and detailed exhibit. The stretchy material eliminates wrinkles when pulled taut. This booth display is constructed from `an` aluminum tube frame that sets up with a snap of a button. The trade show backdrop is therefore incredibly portable due to the knockdown design.