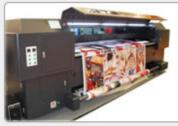

#### **Dye-sublimation Process:**

2. Heat Press Transfer

3. Specail Sewing Workshop

1. Large Format Printing