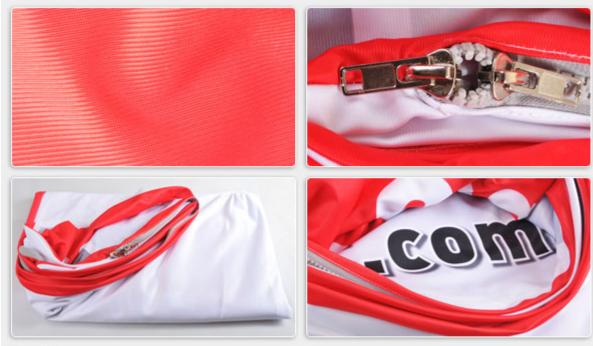

### .Seamless dye-sublimated fabric backwall-Straight Shape

This booth display is a great addition to any trade show presentation. The booth display, also known as banner stands, is printed from `a` user's submitted layouts. The custom signage goes through a dye-sublimation printing process on high stretch fabric. The resolution is 720 DPI, which results in a brightly colored and detailed exhibit. The stretchy material eliminates wrinkles when pulled taut. This booth display is constructed from `an` aluminum tube frame that sets up with a snap of a button. The trade show backdrop is therefore incredibly portable due to the knockdown design.

**Step 3:** Stretch fabric over frame. Please use Glovers or clean hands and keep fabric away from dirty substance. Put fabric over frame and secure with zipper

Step 4: Stand unit upright.

Includes: .Aluminum Frame .Travel case .Double Sided Graphic Print