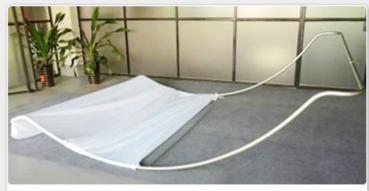

**Step 3:** Stretch fabric over frame. Please use Glovers or clean hands and keep fabric away from dirty substance. Put fabric over frame and secure with zipper

Step 4: Stand unit upright.

Includes: .Aluminum Frame .Travel case .Double Sided Graphic Print