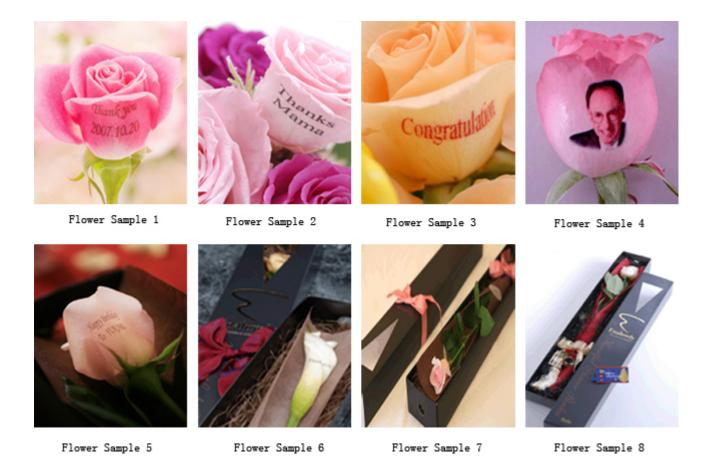

### Application:

The Flower Pinter can Print Any Images On Fresh Flower Or Artificial Flower Only In One Minute. It is suitable For Salons, Malls and Supermarkets.

#### **Description:**

The flower printer can print any designs directly on flower and various personalized designs, such as photos, words on fresh or artificial flowers. Electrical operation system and the special software with finest functions can take and edit photos and words on spot. The flower printer could do different images on the flower for each customer within a few minutes! Even the customer only buy one flower, the flower printer also could complete for him in seconds.