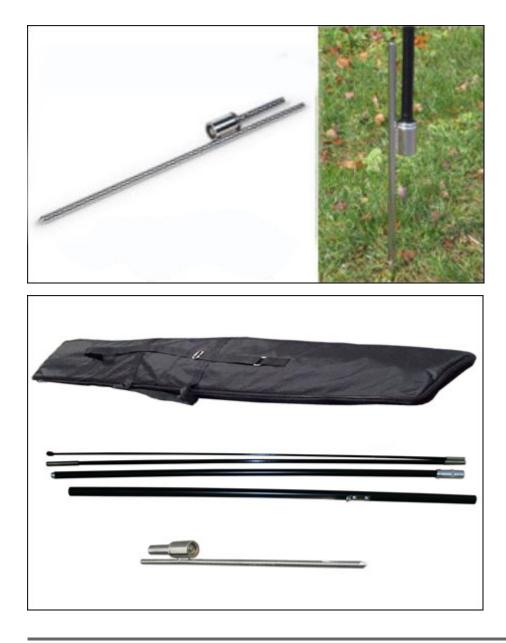

#### Features:

- . Includes a teardrop flag with full color, CMYK digitally printed graphics.
- . Carbon composite fiber poles, superb flexibility to prevent breaking.
- . Ground spike for use on grass or earth.
- . Flagpole is lightweight .Simple handling, no tools required.

# Details

| Material                   | Pole: Aluminum, Carbon; Base: Steel |
|----------------------------|-------------------------------------|
| Banner Size                | 31.5" W x 72.8" H(80cm W x 185cm H) |
| Pole Height (without flag) | 137"(3.5m)                          |
| Pole Height (with flag)    | 98"(2.5m)                           |
| Package/pc                 | Double canvas bag                   |
| Package Size/ctn           | 6"x9"x42"/5pcs(16x23x106cm/5pcs)    |
| G.W./ctn                   | 47.3lb(21.5kg)                      |
| Base                       | Spike                               |
| Total Height               | 8.2ft                               |