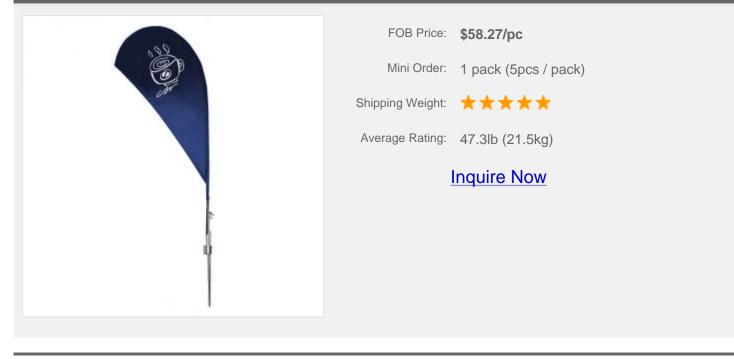

## 8.2ft Spike Base Teardrop Banner

#### **Description:**

A teardrop banner, or banner flag, is the perfect tool if you're looking to increase the visibility of your business without breaking the bank. The large, full-colour surface of a portable flag or branding banner creates movement that attracts the eyes of customers and gets your marketing message across. For the price you pay, we believe that they are one of the best "bang for your buck" advertising and signage solutions. This portable flag stand are not designed to be used in winds exceeding 20 MPH.

# Details

| Material                   | Pole: Aluminum, Carbon; Base: Steel |
|----------------------------|-------------------------------------|
| Banner Size                | 31.5" W x 72.8" H(80cm W x 185cm H) |
| Pole Height (without flag) | 137"(3.5m)                          |
| Pole Height (with flag)    | 98"(2.5m)                           |
| Package/pc                 | Double canvas bag                   |
| Package Size/ctn           | 6"x9"x42"/5pcs(16x23x106cm/5pcs)    |
| G.W./ctn                   | 47.3lb(21.5kg)                      |
| Base                       | Spike                               |
| Total Height               | 8.2ft                               |