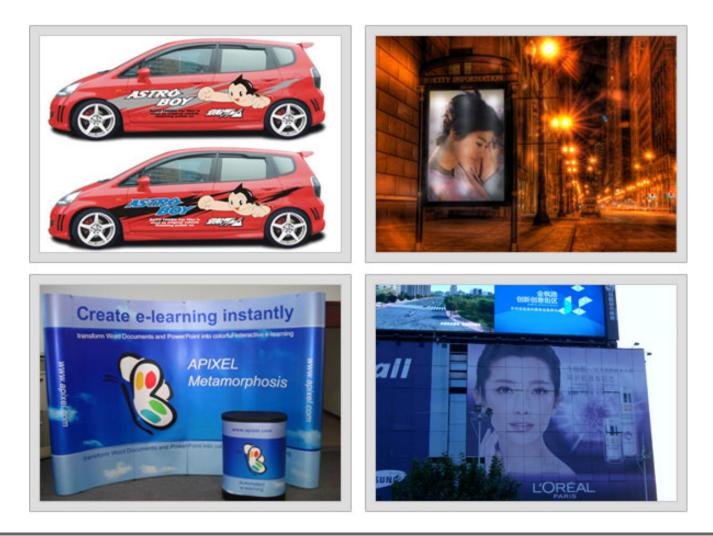

#### Application:

Adopting standard 6-color or dual 4-color print which outputs delicately and colorfully, it is suitable for advertising production and other high demand for multicolor output.

Samples: