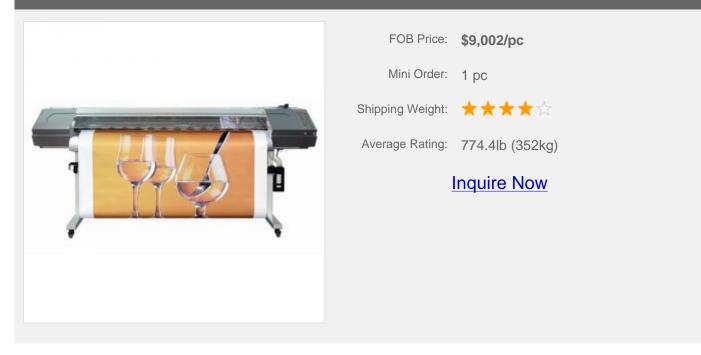

# 74" (1800mm) Eco Solvent Large Format Printer

#### **Description:**

LFIP-LCSJ1800 is a wide format printer, of which the printing width is 1.8M, and its suitable ink is Eco-Solvent ink. This printer adopts DX5 piezo printing head which is 1.0" (24.4mm) wide and 8 lines of nozzles. What's more, every line contains 180 nozzles, with a total of 1440 nozzles.