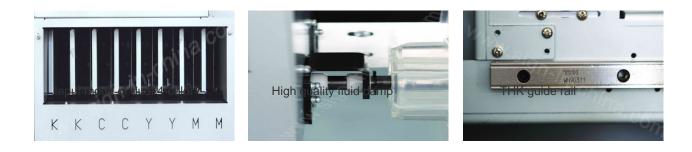

#### **Characteristics:**

- . High transmission precision and long lifespan for precise gear-occlude directly transmission is adopted.
- . Thanks to the THK guide rail the printer produces low noise during the printing process. High durability printer.
- . Adopts advanced variable dot print technology; the minimum dot reach 3.5pl, maximum 27pl.
- . With particular two-dimension intelligent eclosion and wave eclosion print function could avoid Banding in printing process.
- . The printer has an automatic cut system, in which the user can select between manual or automatic, saving time and labor.
- . The system supplies 6 different printing pass modes The users can select various materials and printing qualities.
- . The printer is equipped with eight 17.6oz (500ml) cartridges which supply ink for one line nozzle separately, so it ensures output big heavy picture with high speed.
- . The printer takes the lead launching the quick drying ink, it dries immediately after printing.

| Color mo                         | de                            | Dual CMYK                                                                                     |                                             |          |  |
|----------------------------------|-------------------------------|-----------------------------------------------------------------------------------------------|---------------------------------------------|----------|--|
| Nozzles                          | S                             | (180nozzles*8lines)*1head                                                                     |                                             |          |  |
| Print head h                     | neight                        | 0.1" (1.5mm)/0.1" (2.5mm)(Adjustable)                                                         |                                             | able)    |  |
| Ink supply m                     | ethod                         | Block brake type cartridge                                                                    |                                             |          |  |
| Feed paper n                     | nethod                        | Multi-press feed paper                                                                        |                                             |          |  |
| Usable mate                      | erials                        | One way vision, adhesive vinyl film, cold laminating, outdoor light, banner cloth photopaper. |                                             |          |  |
| Cut                              |                               | Auto/Manual                                                                                   |                                             |          |  |
| Max material                     | l width                       | 74.0" (1879mm)                                                                                |                                             |          |  |
| Max printing                     | width                         | 73.6" (1869mm)                                                                                |                                             |          |  |
| Min printing r                   | margin                        | 0.2" (5mm)                                                                                    |                                             |          |  |
|                                  |                               | Resolu                                                                                        | tion(dpi)                                   | Speed    |  |
|                                  |                               | 540*720(6pass)                                                                                |                                             | 12.5m2/h |  |
|                                  |                               | 720*720                                                                                       | 4pass                                       | 17.5?/h  |  |
| Printing resolution              | Printing resolution and speed |                                                                                               | 8pass                                       | 10m2/h   |  |
|                                  |                               | 1440*720(8pass)                                                                               |                                             | 4.2m2/h  |  |
|                                  |                               | 14440*1440(16pass) 2.4m2/                                                                     |                                             | 2.4m2/h  |  |
| Roll outer dia                   | Roll outer diameter           |                                                                                               | 2(ln.)/3(ln.)                               |          |  |
| Materia                          | ıl                            | Single paper(feed front), Roller paper(feed rear)                                             |                                             |          |  |
| Maximum weight for roll material |                               | 88.2lb (40kg)                                                                                 |                                             |          |  |
| Interfac                         | Interface                     |                                                                                               | USB 2.0/ Hi USB                             |          |  |
| RAM                              |                               | 128M                                                                                          |                                             |          |  |
| Roller                           |                               | Option                                                                                        |                                             |          |  |
| Printing lang                    | Printing language             |                                                                                               | Standard printer languages                  |          |  |
| Power                            | Power                         |                                                                                               | AC100-120V/AC220-240V(Adaptive),50/60Hz±1Hz |          |  |
|                                  | Printing mode                 | 100W                                                                                          |                                             |          |  |
| Power consumption                | Standby mode                  | 40W                                                                                           |                                             |          |  |