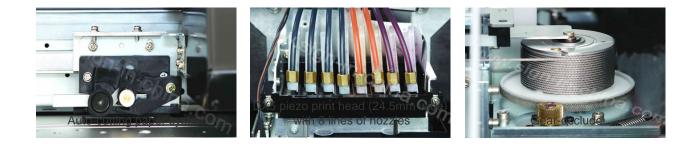

#### **Characteristics:**

- . High transmission precision and long lifespan for precise gear-occlude directly transmission is adopted.
- . Thanks to the THK guide rail the printer produces low noise during the printing process. High durability printer.
- . Adopts advanced variable dot print technology; the minimum dot reach 3.5pl, maximum 27pl.
- . With particular two-dimension intelligent eclosion and wave eclosion print function could avoid Banding in printing process.
- . The printer has an automatic cut system, in which the user can select between manual or automatic, saving time and labor.
- . The system supplies 6 different printing pass modes The users can select various materials and printing qualities.
- . The printer is equipped with eight 17.6oz (500ml) cartridges which supply ink for one line nozzle separately, so it ensures output big heavy picture with high speed.
- . The printer takes the lead launching the quick drying ink, it dries immediately after printing.

#### **Description:**

LFIP-LCSJ1800 is a wide format printer, of which the printing width is 1.8M, and its suitable ink is Eco-Solvent ink. This printer adopts DX5 piezo printing head which is 1.0" (24.4mm) wide and 8 lines of nozzles. What's more, every line contains 180 nozzles, with a total of 1440 nozzles.