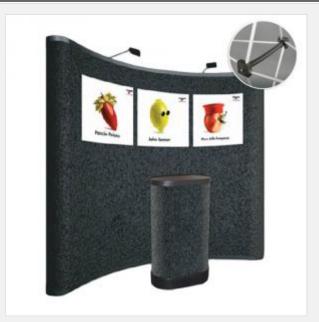

# Tags

Pop up display pop up display stand pop-up display systems Popup displays pop up stand Curved Pop Up Display stand

| QA       |                                                                                                                                                                                    |                                                   |
|----------|------------------------------------------------------------------------------------------------------------------------------------------------------------------------------------|---------------------------------------------------|
| 0        | What type of material is used for the panel?                                                                                                                                       |                                                   |
| <u>Q</u> | what type of material is used for the paner:                                                                                                                                       |                                                   |
| A        | It is made of PVC                                                                                                                                                                  | Reply by sign-in-china                            |
| Q        | how many pieces are used for the panel with the image?                                                                                                                             |                                                   |
| A        | 6 pieces pannel are used for the panel with the image                                                                                                                              | Reply by sign-in-china                            |
| Q        | Is the fabric panel included in the price? If not, how much is the fabric panel?                                                                                                   |                                                   |
| A        | the PVC pannel are included, the picture is not included, it is PP material ., if you need us to print to square meter                                                             | for you, it is \$13/  Reply by sign-in-china      |
| Q        | Are the lights included? If so, how many? If not, what is the price?                                                                                                               |                                                   |
| A        | no, the light is not included, there are two pcs light, price is \$25/ pc                                                                                                          | Reply by sign-in-china                            |
| Q        | What is the weight?                                                                                                                                                                |                                                   |
| A        | For its weight, its gross weight is around 30 kgs. But is packing size is huge, so if send by express by it size instead of the actural weight, so its size wieght is about 66kgs. | , they will charge  Reply by <u>sign-in-china</u> |
| Q        | The description for item PUD-JFL-VIS-4x3C states "Fabric panels are available in black, gray and blue copanels available at extra cost? If so, what is the price?                  | lor."?Are the fabric                              |

As for the fabrics panel, it is a kind of high quality material which looks very elegant, it need the extra cost which is \$43.5 per square meter. It is elegant, but it is very expensive, Including the case surface, all will need about 11 square meters to cover...

Reply by sign-in-china

 $\boldsymbol{A}$ 

Q what is the material included and what color does it comes in?

 $\boldsymbol{A}$ 

The pop up include magneticcal pole ,magnetical stripe?tiepiece? luggage upright ,back panner (PVC ,not include picture), it has two color choices, white and black