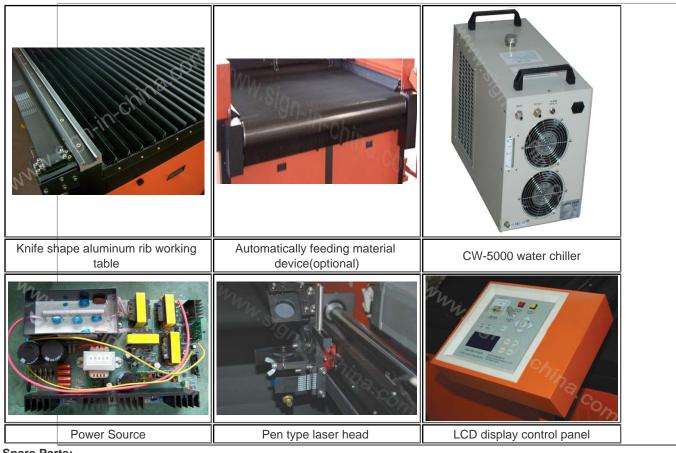

#### **Product Highlights:**

- . This laser engraving and cutting machine is equipped with Honeycomb working table, fit for advertising decoration, art gift, toy, garment, fabric, leather and other industries
- . Automatic feeding is convenient for moving material. (optional)
- . Optional knife shape aluminum rib working table avoids producing defective products due to the reflection of rib piece when cutting acrylic and wood and makes the finished products fall bellow the draweravoid. It is specialized in cutting and engraving on boards.
- . The laser engraver has the function of cutting, engraving and scanning on large scale.
- . On every processing spot of the worktable, fixed laser outputs ensures stable quality and uniform cutting on large format.
- . Adopting the super fine cutting technology. super fine cutting technology assures greater accuracy, slighter tremble, and smoother cutting curve.
- . Adopts high quality CO2 80W glass laser tube made in China with fine cutting effect and advantage of price.
- . High quality CW-5000 water chiller, it can extend the using life of laser tube and ensure the engraving effect better.
- . Two sets of software with the machine, CSACE and Print Driver. CSACE can input BMP, PLT file format design, then edit and output them; Print Driver can directly output many file format in Windows system, like Photoshop, CorelDraw, AutoCAD, etc.
- . Power Source is the core technology, this laser engraver adopts original alterable internal resistance mode instead of traditional PWM

pulse width modulation mode. New power source mode has more powerful internal resistance, higher stability and higher reliability, which can raise good ballast effect.

- . Pen type laser head, it is easy to adjust the focus, cooling effect by blowing is good.
- . LCD display control panel, easy and safe operation.
- . The laser cutting machine uses a beam of light as the engraving or cutting tool, so no part of the machinery actually touches the material being cut. You don't need a special system to hold down your engraving and cutting material.