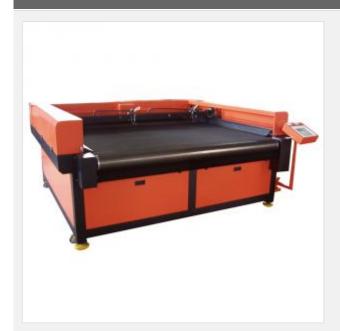

# 71" x 51" (1800mm x 1300mm) Flatbed Laser Cutting & Engraving Machine

Item Code: LEM-FB-1813A

FOB Price: \$10,638/set

Mini Order: 1 set

Average Rating: 3550.8lb (1614kg)

**Inquire Now** 

### **Overview**

LEM-FB-1813A: Flatbed Laser Cutting & Engraving Machine 71" x 51" (1800 x 1300mm) Shoe leather and cloth mass manufacturing solution

Main Function: Scan/engrave/cut.

#### **Product Highlights:**

- . This laser engraving and cutting machine is equipped with Honeycomb working table, fit for advertising decoration, art gift, toy, garment, fabric, leather and other industries
- . Automatic feeding is convenient for moving material. (optional)
- . Optional knife shape aluminum rib working table avoids producing defective products due to the reflection of rib piece when cutting acrylic and wood and makes the finished products fall bellow the draweravoid. It is specialized in cutting and engraving on boards.
- . The laser engraver has the function of cutting, engraving and scanning on large scale.
- . On every processing spot of the worktable, fixed laser outputs ensures stable quality and uniform cutting on large format.
- . Adopting the super fine cutting technology. super fine cutting technology assures greater accuracy, slighter tremble, and smoother cutting curve.
- . Adopts high quality CO2 80W glass laser tube made in China with fine cutting effect and advantage of price.
- . High quality CW-5000 water chiller, it can extend the using life of laser tube and ensure the engraving effect better.
- . Two sets of software with the machine, CSACE and Print Driver. CSACE can input BMP, PLT file format design, then edit and output them; Print Driver can directly output many file format in Windows system, like Photoshop, CorelDraw, AutoCAD, etc.
- . Power Source is the core technology, this laser engraver adopts original alterable internal resistance mode instead of traditional PWM