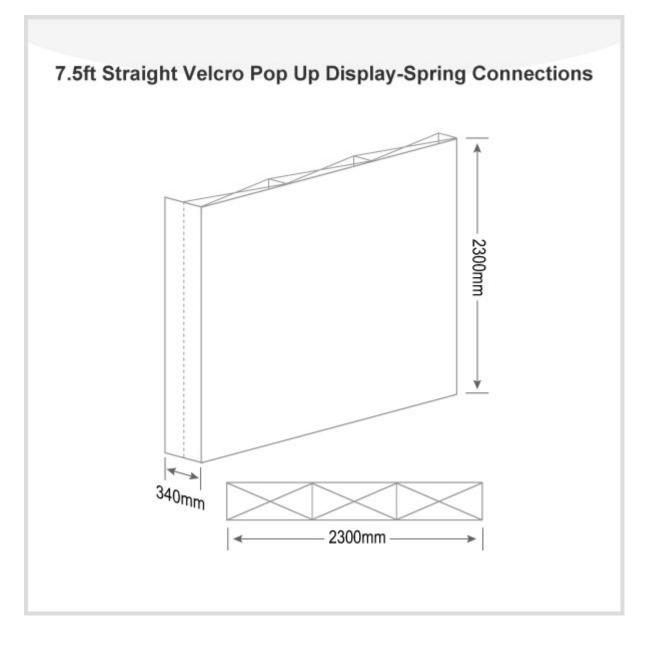

# 7.5ft Straight Velcro Pop Up Display(Graphic included)-Spring Connections

Item Code: SIC-PUD-SSV-332

# Details

| Material             | Aluminum                             |
|----------------------|--------------------------------------|
| Frame size           | 90.6" W x 90.6" H(230cm W x 230cm H) |
| Graphic size         | 90.6" W x 90.6" H(230cm W x 230cm H) |
| Visible graphic size | 90.6" W x 90.6" H(230cm W x 230cm H) |
| Package size/ctn     | 15"x13"x35"(39x33x90cm)              |
| G.W./ctn             | 53.7lb(24.4kg)                       |
| Graphic              | With                                 |
| Shape                | Straight                             |
| Frame size           | 7.5ft                                |