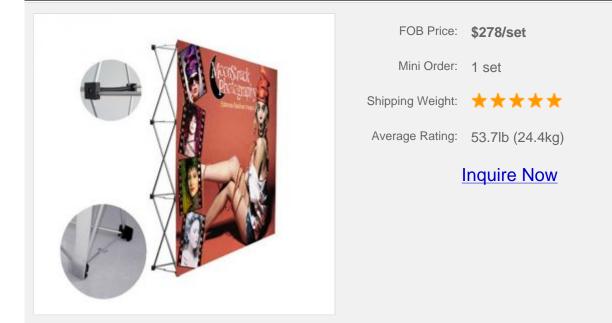

#### Feature:

• 7.5ft straight pop up display with spring connections. The seamless backdrop(heat transfer printing graphic) can be pulled tight and projects your image with incredible clarity.

### **Description:**

This trade show booth, "pop up display" sets up and breaks down in just minutes. It's sold with custom graphics that fits into the brushed aluminum frames using a Velcro adhesive. Printed on knitted polyester with a 720 dpi resolution, your custom graphic will caught attention into your booth. Our full graphic display creates a seamless backdrop for your exhibit and will vividly communicate your message. When the frame is fully assembled, the custom graphic is pulled tight and projects your image with incredible clarity. The carrying case makes this unit perfect for those users on-the-go.

# Details

| Material             | Aluminum                             |
|----------------------|--------------------------------------|
| Frame size           | 90.6" W x 90.6" H(230cm W x 230cm H) |
| Graphic size         | 90.6" W x 90.6" H(230cm W x 230cm H) |
| Visible graphic size | 90.6" W x 90.6" H(230cm W x 230cm H) |
| Package size/ctn     | 15"x13"x35"(39x33x90cm)              |
| G.W./ctn             | 53.7lb(24.4kg)                       |
| Graphic              | With                                 |
| Shape                | Straight                             |
| Frame size           | 7.5ft                                |