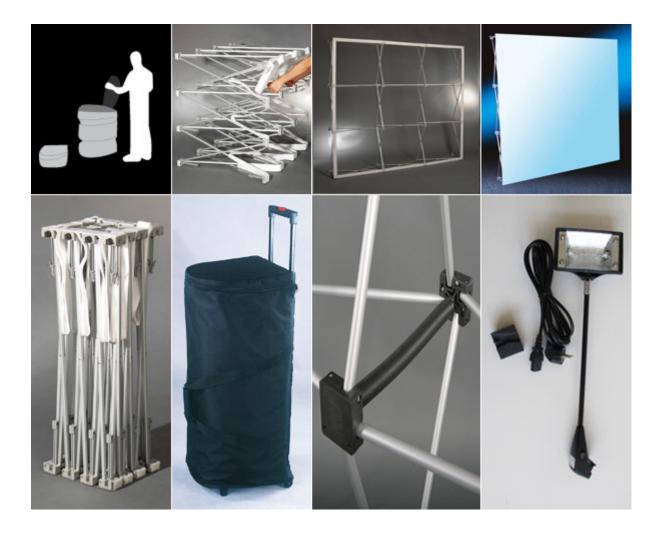

## Includes:

- Custom printed graphics (Doesn't include end caps)
- Straight Velcro aluminum frame with spring connections
- · Soft trolley bag

### **Description:**

This trade show booth, "pop up display" sets up and breaks down in just minutes. It's sold with custom graphics that fits into the brushed aluminum frames using a Velcro adhesive. Printed on knitted polyester with a 720 dpi resolution, your custom graphic will caught attention into your booth. Our full graphic display creates a seamless backdrop for your exhibit and will vividly communicate your message. When the frame is fully assembled, the custom graphic is pulled tight and projects your image with incredible clarity. The carrying case makes this unit perfect for those users on-the-go.