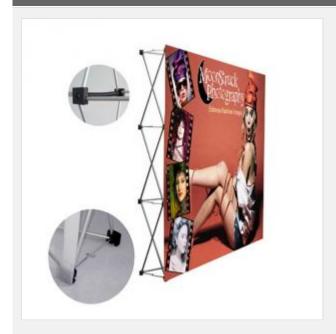

#### Feature:

. 7.5ft straight pop up display with spring connections. In economy price and stable structure. Graphic can be printed on seamless backdrop install with velcro.

#### **Description:**

Place this Pop Up Displays in your booth and instantly you've defined your space and created a warm environment for doing business. The 7.5ft wide area is perfect for expansive images and messages. The graphic affix to brushed aluminum frames using a Velcro adhesive. This trade show booths, "pop up displays" set up and break down in just minutes. This Economy Pop Up Trade Show Display is a snap to put together, thanks to its light weight and easy set-up. The carrying case makes this unit perfect for those users on the go.

# 7.5ft Straight Velcro Pop Up Display-Spring Connections 340mm 2300mm -