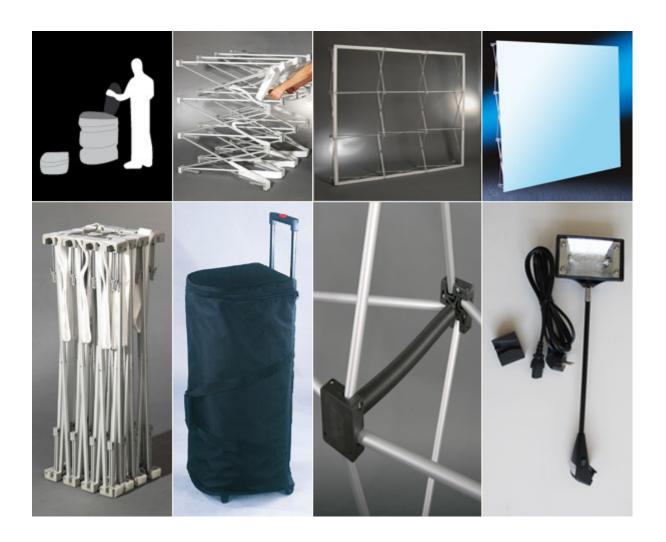

#### Includes:

- . Straight velcro aluminum frame with spring connections
- . Soft trolley bag

#### **Description:**

Place this Pop Up Displays in your booth and instantly you've defined your space and created a warm environment for doing business. The 7.5ft wide area is perfect for expansive images and messages. The graphic affix to brushed aluminum frames using a Velcro adhesive. This trade show booths, "pop up displays" set up and break down in just minutes. This Economy Pop Up Trade Show Display is a snap to put together, thanks to its light weight and easy set-up. The carrying case makes this unit perfect for those users on the go.